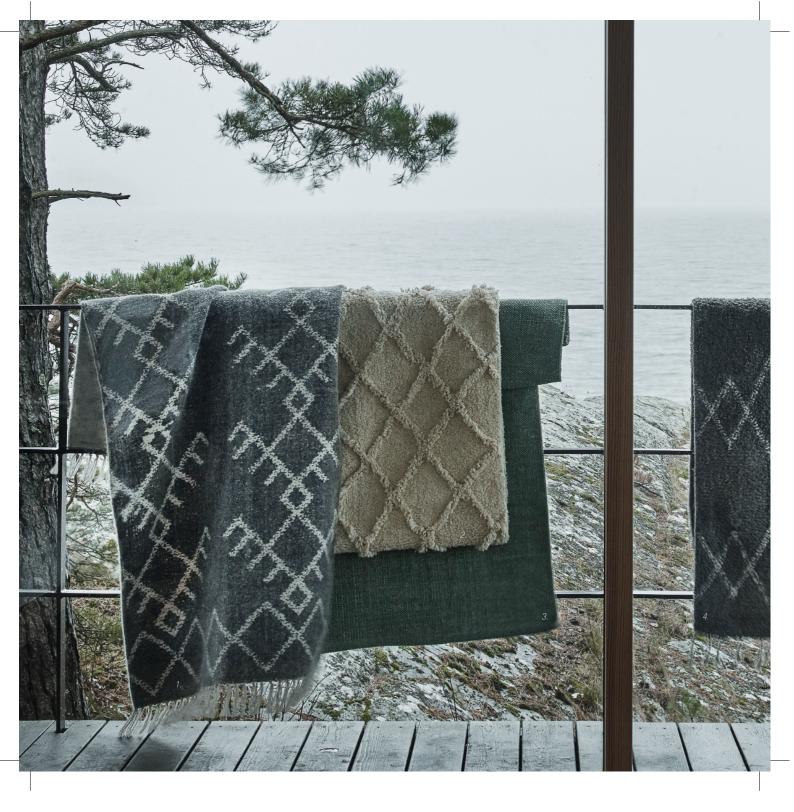

## **FLUGS**

Luhta Home rugs emanate individuality and quality, because each rug is hand-made. Streamlined patterns and textures beautifully repeated in genuine natural materials: wool, cotton and jute.

- Hymni rug from 60x90am, 100% Wod, rom 24,95€
   Havu rug from 70x140am, 100% Catton, from 44,95€
   Jäkälä rug from 60x90am, 100% Wod, from 24,95€
   Himu rug from 60x90am, 100% Catton, from 19,95€