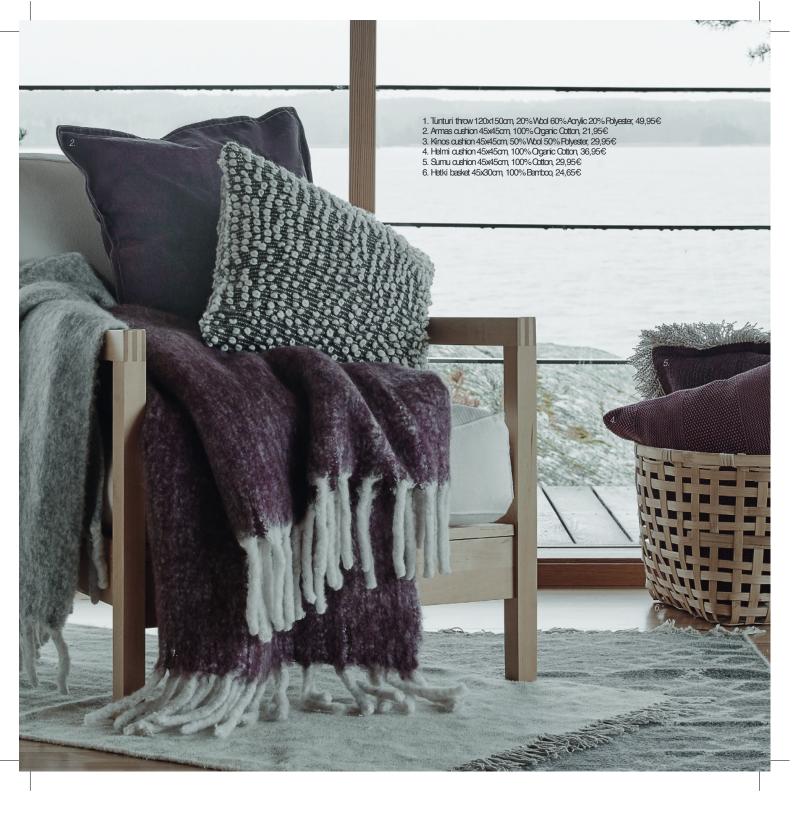

1. Lammas seat cushion 34cm, 100% Sheep Fur, 29,95€ | 2. Vasu basket from 21x21x9cm, 100% Wbod, from 12,65€ | 3. Huurre candle, 100% Mbed wax, 6,90€ | 4. Ruutu cushion from 30x50cm, 50% Wbod 50% Polyester, from 29,95€ | 5. Kuura cushion 45x45cm, 100% Cotton, 34,95€ | 6. Rhlaja cushion 30x50cm, 100% Polyester, 19,95€ | 7. Tunturi throw 120x150cm, 20% Wbod 60% Acrylic 20% Polyester, 49,95€ | 8. Kuura water bottle, 29,95€ | 9. Havu rug from 70x140cm, 100% Cotton, from 44,95€