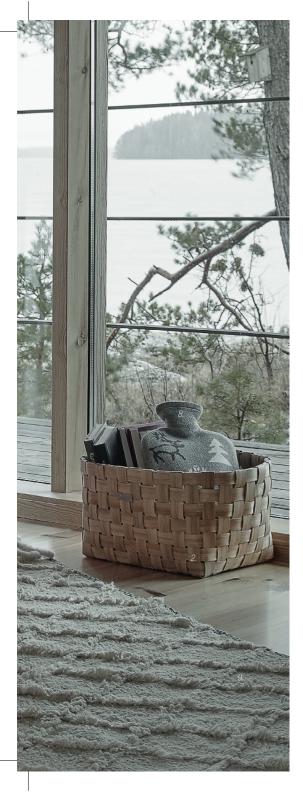

## STORAGE

Baskets and various storage solutions are modern accessories that bring orderliness and functionality to your home. The timeless storage solutions in our collection are made from natural materials and have been designed to suit different purposes at home.

- Rouhea bæket from 17x17cm, 100%Jute, 12,95€
   Metallinen bæket from 31x21x16cm, 14,05€
   Nesu bæket from 21x21x9cm, 100%Wbod, 12,95€