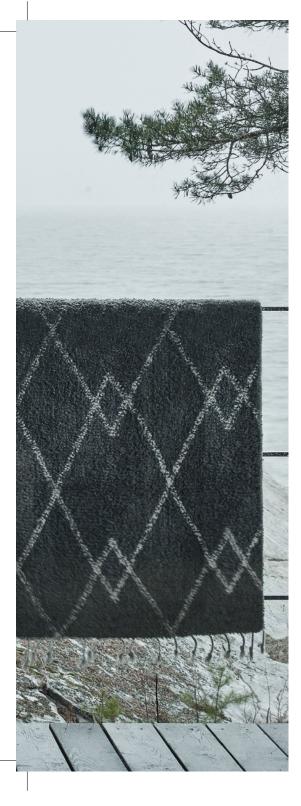

## **FLUGS**

Luhta Home rugs emanate individuality and quality, because each rug is hand-made. Streamlined patterns and textures beautifully repeated in genuine natural materials: wool, cotton and jute.

- Hymni rug from 60x90am, 100% Wod, rom 24,95€
   Havu rug from 70x140am, 100% Catton, from 44,95€
   Jäkälä rug from 60x90am, 100% Wod, from 24,95€
   Himu rug from 60x90am, 100% Catton, from 19,95€