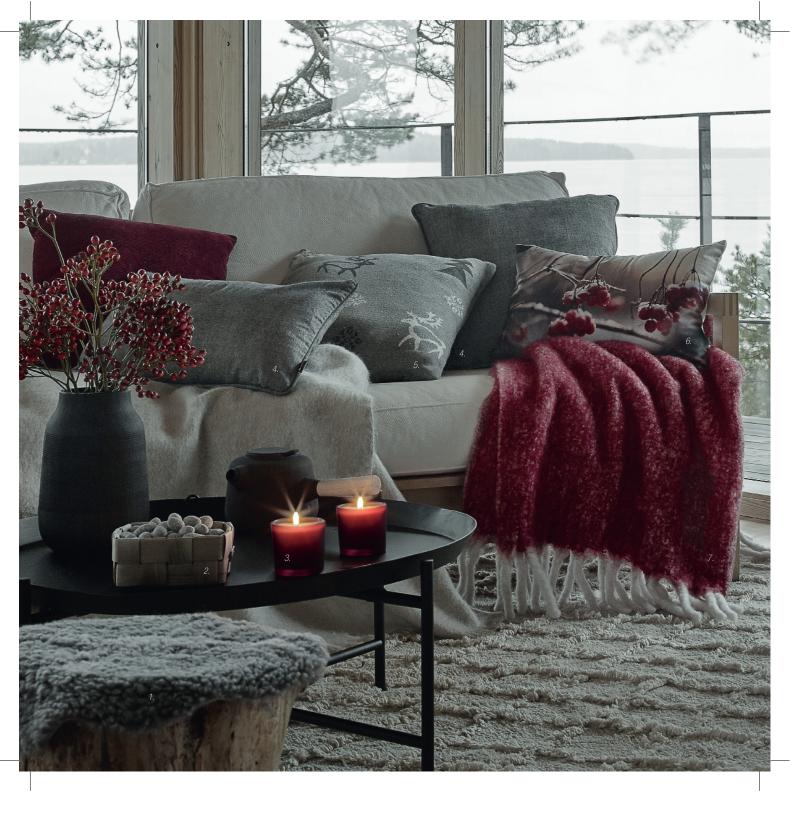

### LIMNOROOM

Luhta Home brings a bit of nature to your interior home décor. Autumn colors glowing with warm beauty on the soft throws and decorative pillows. The natural materials have new kinds of structured textures.

1. Lammas seat cushion 34cm, 100% Sheep Fur, 29,95€ | 2. Vasu basket from 21x21x9cm, 100% Wbod, from 12,65€ | 3. Huurre candle, 100% Mbed wax, 6,90€ | 4. Ruutu cushion from 30x50cm, 50% Wbod 50% Polyester, from 29,95€ | 5. Kuura cushion 45x45cm, 100% Cotton, 34,95€ | 6. Rhlaja cushion 30x50cm, 100% Polyester, 19,95€ | 7. Tunturi throw 120x150cm, 20% Wbod 60% Acrylic 20% Polyester, 49,95€ | 8. Kuura water bottle, 29,95€ | 9. Havu rug from 70x140cm, 100% Cotton, from 44,95€