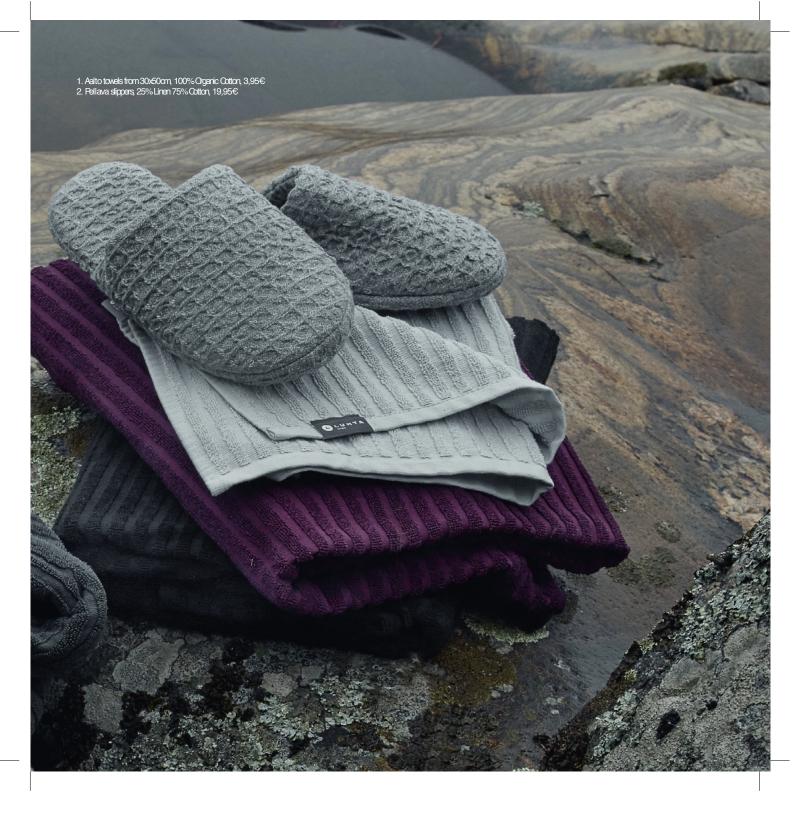

1. Aalto towels from 30x50cm, 100% Organic Cotton, 3,95€

#### PELLAVA - TOWELS

The Pellava product family's waffile-weave towels and sauna products are timelessly beautiful, wonderfully coarse, and plush. Hax cotton gives the product an excellent ability to absorb moisture and a wonderful, coarse feel that just gets better with use. We highly recommend them!