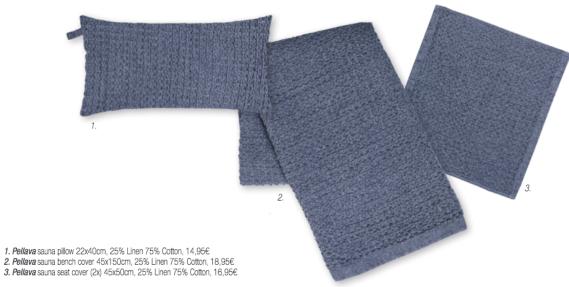

to nature in harmonious color and texture combinations. The modern collection is a symphony of clarity, freshness and the Nordic casual lifestyle.

- 1. Armas kitchen textiles; 100% Organic Cotton, from 6,95€ 2. Solmu seat cushion, 40x40cm, 50% cotton 50% Polyester, 14,95€ 3. Pauha tabledoth, 145x250cm, 100% Cotton, 34,95€







### SALVA

Sauna is Finnish lifestyle that offers something unique and exciting. The sauna can bring tranquility and wellbeing at its purest. The structured textures of Luhta Home sauna textiles mimic nature's own designs. Natural colors and materials are part of a unique sauna experience.

- 1. Lehti sauna pillow 22x40cm, 100% Cotton, 9,95€
- 2. Lehti sauna bench cover 45x150cm, 100% Cotton, 9,95€
  3. Lehti sauna seat cover (2x) 45x50cm, 100% Cotton, 9,95€













### BATHROOM

Sit by the Preplace, enjoy the beauty of nature from the sauna terrace, or simply relax after a bath, sauna, or shower. Wrap yourself in a premium Luhta Home towel and enjoy its softness on your skin.

1. Aalto towels from 30x50cm, 100% Organic Cotton, 3,95€



#### AALTO- TOWELS 100% ORGANIC COTTON

Aalto terrycloth towels are made from high-quality, double-twist organic cotton thread to ensure good moisture absorption. The towels dry quickly after use and retain their color and quality especially well.

### PURO& HIEKKA - TOWELS

Puro and Hekka terrycloth towels are made from high-quality, yarn-dyed, double twist thread. The towels are plush, wonderfully soft, and retain their high-quality.

#### PELLAVA - TOWELS

The Pellava product family's waffile-weave towels an