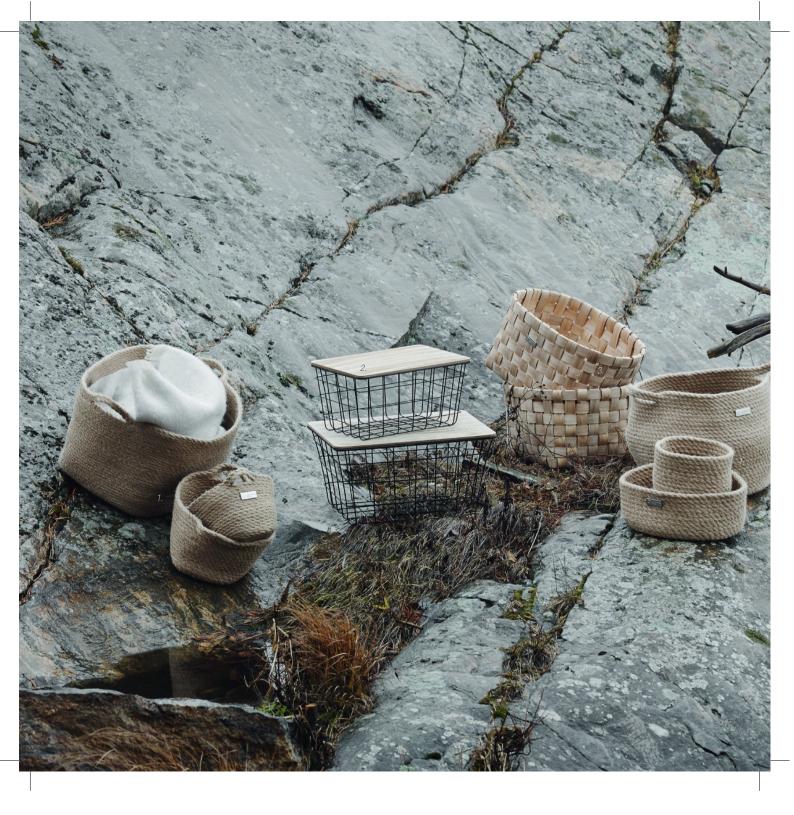

## STORAGE

Baskets and various storage solutions are modern accessories that bring orderliness and functionality to your home. The timeless storage solutions in our collection are made from natural materials and have been designed to suit different purposes at home.

- Rouhea bæket from 17x17cm, 100%Jute, 12,95€
   Metallinen bæket from 31x21x16cm, 14,05€
   Nesu bæket from 21x21x9cm, 100%Wbod, 12,95€