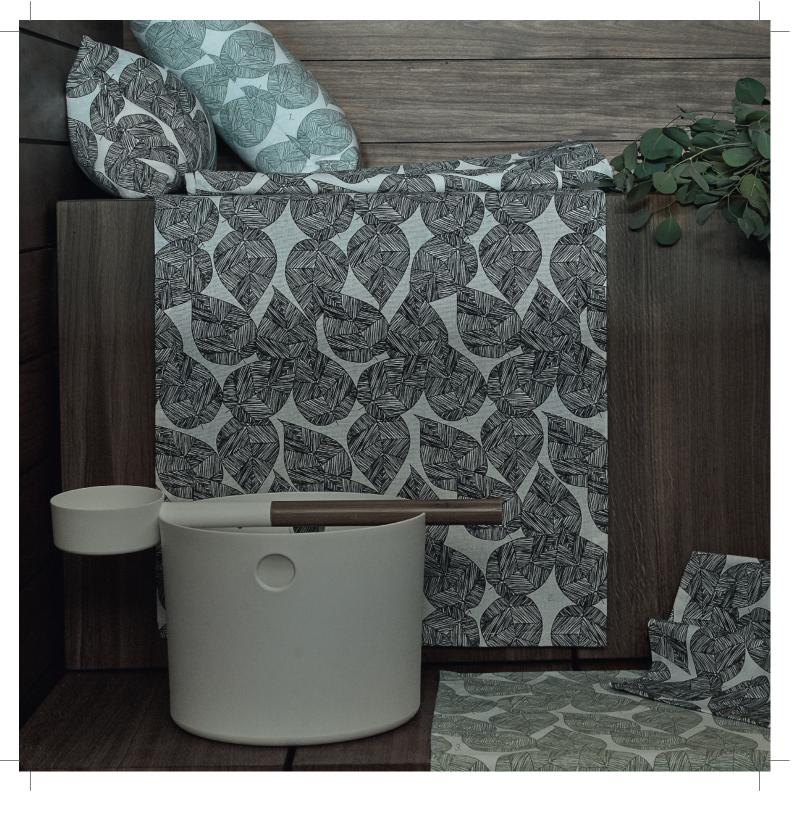

### SALVA

Sauna is Finnish lifestyle that offers something unique and exciting. The sauna can bring tranquility and wellbeing at its purest. The structured textures of Luhta Home sauna textiles mimic nature's own designs. Natural colors and materials are part of a unique sauna experience.

- 1. Lehti sauna pillow 22x40cm, 100% Cotton, 9,95€
- 2. Lehti sauna bench cover 45x150cm, 100% Cotton, 9,95€
  3. Lehti sauna seat cover (2x) 45x50cm, 100% Cotton, 9,95€