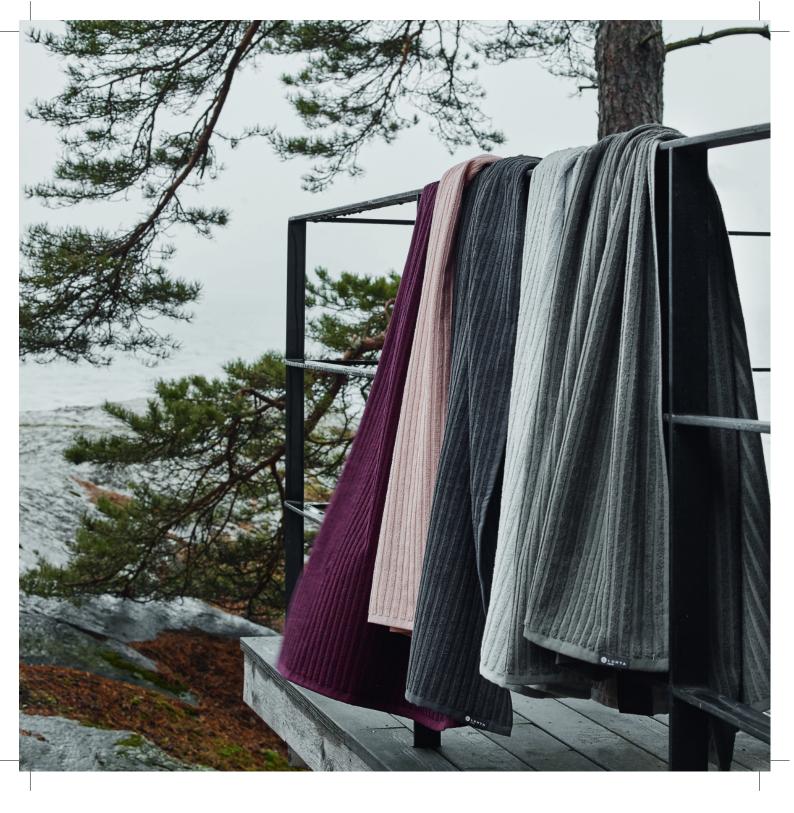

### BATHROOM

Sit by the Preplace, enjoy the beauty of nature from the sauna terrace, or simply relax after a bath, sauna, or shower. Wrap yourself in a premium Luhta Home towel and enjoy its softness on your skin.

#### AALTO- TOWELS 100% ORGANIC COTTON

Aalto terrycloth towels are made from high-quality, double-twist organic cotton thread to ensure good moisture absorption. The towels dry quickly after use and retain their color and quality especially well.

### PURO& HIEKKA - TOWELS

Puro and Hekka terrycloth towels are made from high-quality, yarn-dyed, double twist thread. The towels are plush, wonderfully soft, and retain their high-quality.