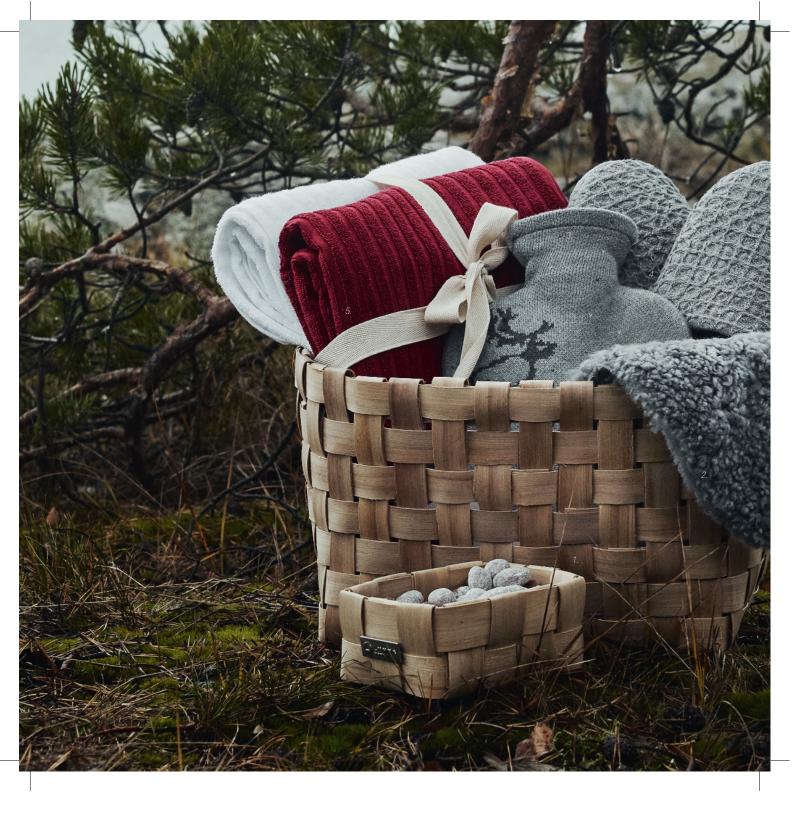

# FORGIT

For memorable moments—choose the gift of warmth. We have prepackaged gift ideas, like towels, throws and sauna products. You can also choose products made from eco-friendly materials.

- Vasu bæsket from 21x21x9cm, 100%Wbod, 12,95€
   Lammas sæt cushion 34cm, 100%Sheep Fur, 29,95€
   Kuura water bottle, 29,95€
   Rellava slippers, 25%Linen 75%Cotton, 19,95€
   Aalto towels from 30x50cm, 100%Cotton, 3,95€