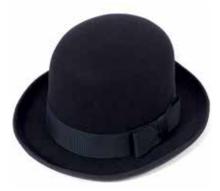

CWF100011 Chepstow Brown with brown band Sizes Available: S, M, L, XL

CWF100011 Chepstow Black with black band Sizes Available: S, M, L, XL

CWF100005 Chaplin Bowler Black with black band; also avalible in red Sizes Available: S, M, L, XL