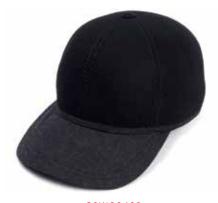

#### THE KIT BALL CAP

A true contemporary classic, The Kit Ball cap is a fantastically flattering and stylish everyday hat addition to our collection. With its fine Australian merino wool base and exciting textured and reflective peak options it has become one of our best hits. It is also practical all year round, we like to think of it as the more dapper version of its American baseball cap cousin.

CWF100072 The Kit Ball Cap Grey mix with grey peak Sizes Available: S, M, L & XL

CSK100558 The Kit Ball Cap Grey mix with misan green woven mix peak Sizes Available: S, M, L & XL

CSK100372 The Kit Ball Cap Black with grey reflective tweed peak Sizes Available: S, M, L, XL

CSK100482 The Kit Ball Cap Black with soft charcoal wool peak Sizes Available: S, M, L, XL

CSK100372 The Kit Ball Cap Navy with blue reflective tweed peak Sizes Available: S, M, L, XL

CSK100482 The Kit Ball Cap Navy with soft navy wool peak Sizes Available: S, M, L, XL