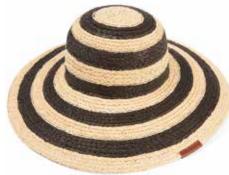

#### STRAW HATS

CSK100304 Florence Wide Brim Natural crochet crown with black brim Sizes Available: S/M & M/L

CSK100308 Emilia Wide Brim Natural and black striped raffia Sizes Available: S/M & M/L

CSK100305 Truro Trilby Natural crochet crown with blue brim Sizes Available: S/M, M/L & L/XL

CSK100305 Truro Trilby Natural crochet crown with black brim Sizes Available: S/M, M/L & L/XL

CSK100209 Bude Trilby Natural crochet raffia Sizes Available: S/M, M/L & L/XL

CSK100209 Bude Trilby Coffee crochet raffia Sizes Available: S/M, M/L & L/XL