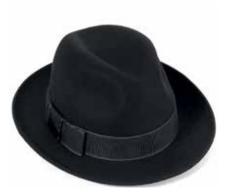

CWF100117 Soho Black with \*\*\* and \*\*\* piped band Sizes Available: 55cm - 61cm

CWF100141 Ealing Poet Charcoal mix with navy band Sizes Available: 55cm - 62cm

CWF100118 Whitstable Maroon with \*\*\* band Sizes Available: 55cm - 62cm