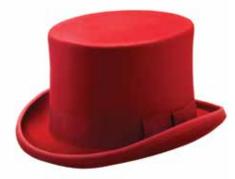

#### CWF100006 Fagin Top Hat

Red with red band; also avalible in grey and black Sizes Available: S, M, L, XL