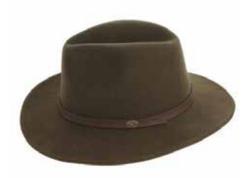

### CLASSIC HANDFINISHED WOOL FELT HATS

CWF100008 Christys' Crushable Safari Green with leather belt; also avalible in navy, black and dark brown Sizes Available: S, M, L, XL

CWF100011 Chepstow Navy with navy band Sizes Available: S, M, L, XL