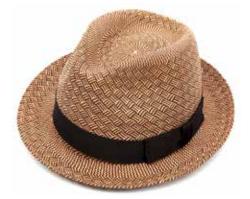

### SEASONAL PANAMA COLLECTION

CPN100417 Carnaby Navy perforated with oxblood leather band Sizes Available: 55cm - 62cm

CPN100415 Carnaby Bleached with striped fringe band Sizes Available: 55cm - 62cm

CPN100416 Carnaby Fine grade 8 fino cross weave with ribbon band Sizes Available: 55cm - 62cm