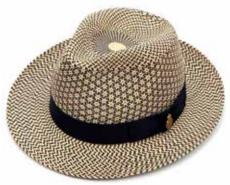

### SEASONAL PANAMA COLLECTION

CPN100417 Carnaby Navy perforated with oxblood leather band Sizes Available: 55cm - 62cm

CPN100415 Carnaby Bleached with striped fringe band Sizes Available: 55cm - 62cm

CPN100416 Carnaby Fine grade 8 fino cross weave with ribbon band Sizes Available: 55cm - 62cm