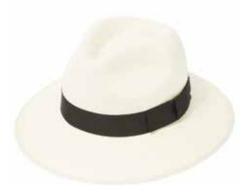

CPN100010 Classic Folder Panama Bleached with black band and cream binding

CPN100215 Classic Folder Panama Bleached with black band and black binding Sizes Available: 55cm - 62cm

CPN100147 Classic Folder Panama Bleached with navy band and cream binding

CPN100216 Classic Folder Panama Bleached with navy band and navy binding Sizes Available: 55cm - 62cm

CPN100113 Superfine (grade 8) Folder Panama Bleached with black band, cream binding and crest tab

CPN100149 Superfine (grade 8) Folder Panama Bleached with navy band, cream binding and crest tab Sizes Available: 55cm - 62cm