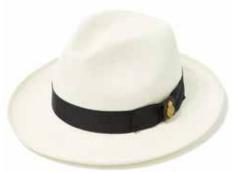

CST100009 Fur Polished Dressage Black (also available in brown and navy)

CST100010 Wool Felt Dressage Black (also available in navy)

(23)

CST100006

Wool Top Hat

Black (also available in grey)