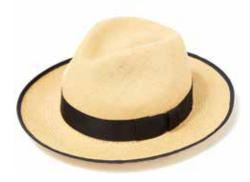

#### SEASONAL PANAMA COLLECTION

CPN100425 Portobello Natural wih oxblood brim and blue band Sizes Available: S, M, L & XL

CPN100426 Portobello Bleached with blue brim and orange band Sizes Available: S, M, L & XL