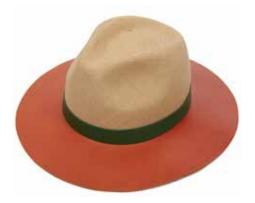

CPN100427 Portobello Natural with orange brim and green band Sizes Available: S, M, L & XL

CPN100428 Portobello Bleached with green brim and oxblood band Sizes Available: S, M, L & XL

CPN100421 Notting Hill Bleached with oxblood wide band Sizes Available: S, M, L & XL