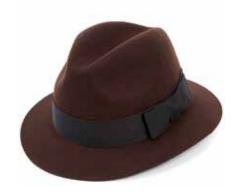

CWF100195 Barbican Navy with navy band and feather Sizes Available: 55cm - 62cm

CWF100196 Mayfair Moss with black band Sizes Available: 55cm - 62cm

CWF100197 Creswell Brown with brown band Sizes Available: 55cm - 61cm