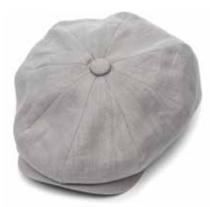

#### SEASONAL PANAMA COLLECTION

CPN100425 Portobello Natural wih oxblood brim and blue band Sizes Available: S, M, L & XL

CPN100426 Portobello Bleached with blue brim and orange band Sizes Available: S, M, L & XL