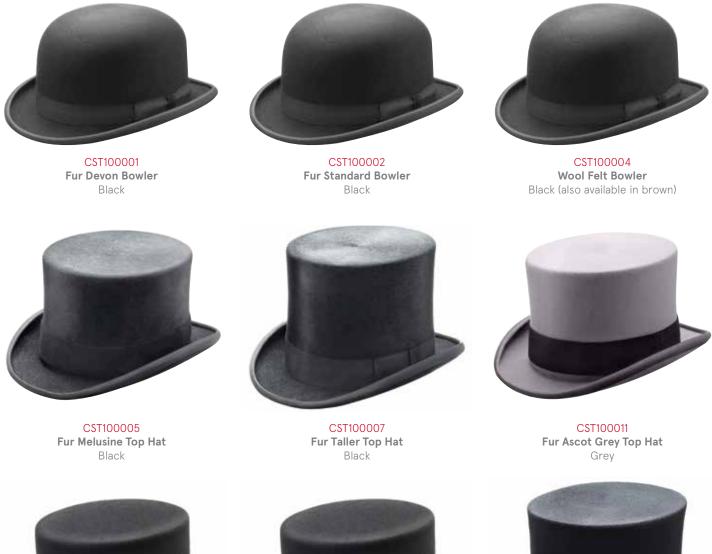

#### FORMAL HATS

No hat is as iconic or as culturally significant as the Top Hat. It has adorned the heads of the infamous and famous alike - kings, queens, criminals and cowboys have all chosen the top hat to signify status and intent. Alongside its no less impressive cousin the Bowler hat, the Topper has more than stood the test of time. The exact heritage of the Topper is lost in the mists of history but what is certain is that Christys' have been making both Top hats and Bowlers since they first appeared.

CST100009 Fur Polished Dressage Black (also available in brown and navy)

CST100010 Wool Felt Dressage Black (also available in navy)

(23)

CST100006

Wool Top Hat

Black (also available in grey)