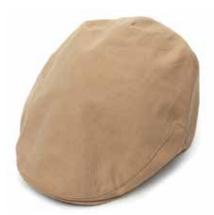

#### SUMMER BAKER BOY

The Christys' 8 Piece Baker boy is the stylish cap that has stood the test of time. From the Duke of Windsor to David Beckham this hat is always top of the style stakes

CSK100549 8 Piece Baker Boy Cotton seersucker in sand Sizes Available: S, M, L & XL

CSK100545 Balmoral Cotton herringbone in natural Sizes Available: S, M, L & XL

CSK100546 Balmoral Cotton seersucker in sand Sizes Available: S, M, L & XL

CSK100547 Balmoral Burnt orange cotton mix Sizes Available: S, M, L & XL