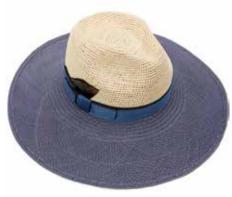

CPN100385 Amelia Elegant wide brim navy Panama hat with natural crochet crown and satin band

Sizes Available: 55cm - 62cm

CPN100381 Alice Elegant wide brimmed hat in grade 3 natural Cuenca Panama trimmed using white and navy satin ribbon Sizes Available: S, M & L