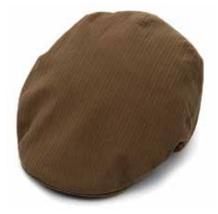

#### SUMMER BALMORAL

Our iconic flat cap is named after the Scottish hunting estate of Her Majesty the Queen and is the original sports cap. For summer we have made it in bright cottons, seersuckers and linens making it perfect for summer sports and events

CSK100545 Balmoral Cotton herringbone in natural Sizes Available: S, M, L & XL

CSK100546 Balmoral Cotton seersucker in sand Sizes Available: S, M, L & XL

CSK100547 Balmoral Burnt orange cotton mix Sizes Available: S, M, L & XL