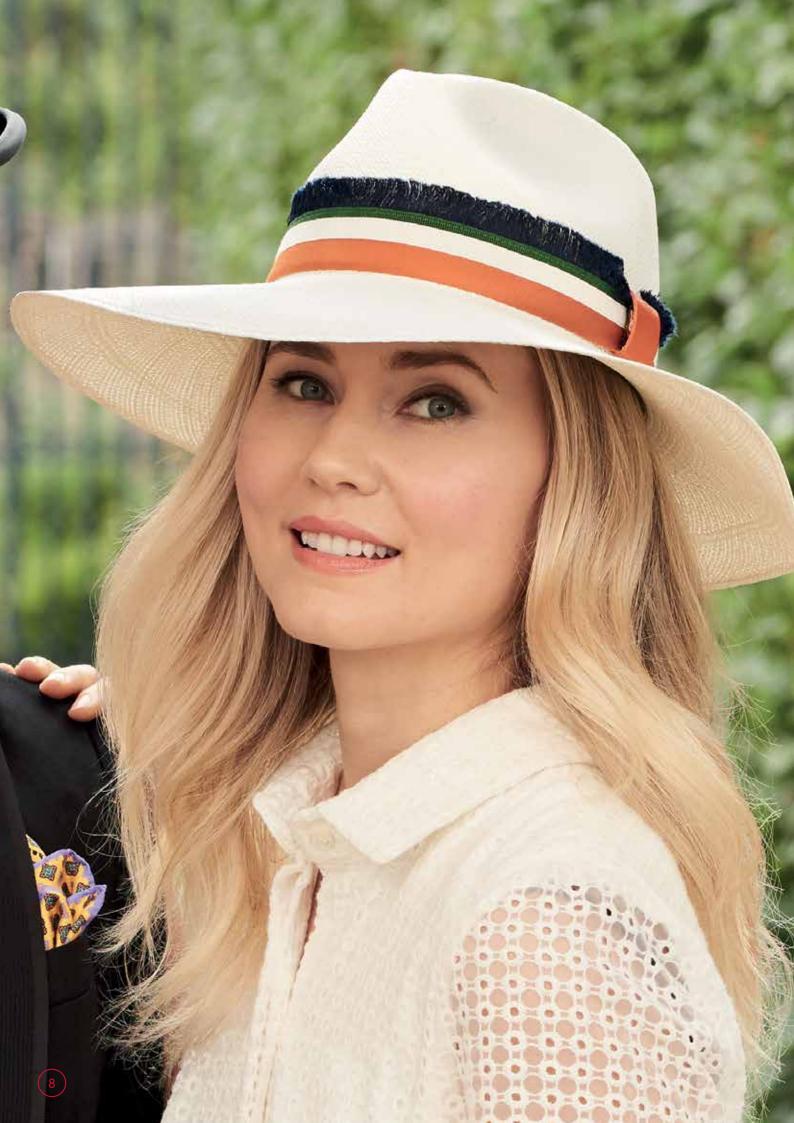

#### SEASONAL PANAMA COLLECTION

CPN100425 Portobello Natural wih oxblood brim and blue band Sizes Available: S, M, L & XL

CPN100426 Portobello Bleached with blue brim and orange band Sizes Available: S, M, L & XL

CPN100427 Portobello Natural with orange brim and green band Sizes Available: S, M, L & XL

CPN100428 Portobello Bleached with green brim and oxblood band Sizes Available: S, M, L & XL

CPN100421 Notting Hill Bleached with oxblood wide band Sizes Available: S, M, L & XL