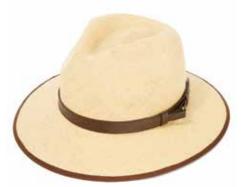

CPN100086 Classic Down Brim Panama Bleached with black band and black binding CPN100087 Classic Down Brim Panama Bleached with Navy band and navy binding Sizes Available: 55cm - 62cm

CPN100089 Classic Down Brim Panama Natural with brown leather belt and brown binding Sizes Available: 55cm - 62cm