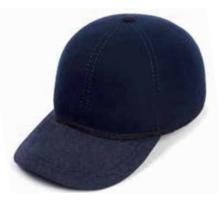

#### THE KIT BALL CAP

A true contemporary classic, The Kit Ball cap is a fantastically flattering and stylish everyday hat addition to our collection. With its fine Australian merino wool base and exciting textured and reflective peak options it has become one of our best hits. It is also practical all year round, we like to think of it as the more dapper version of its American baseball cap cousin.

CWF100072 The Kit Ball Cap Grey mix with grey peak Sizes Available: S, M, L & XL

CSK100558 The Kit Ball Cap Grey mix with misan green woven mix peak Sizes Available: S, M, L & XL

CSK100372 The Kit Ball Cap Black with grey reflective tweed peak Sizes Available: S, M, L, XL

CSK100482 The Kit Ball Cap Black with soft charcoal wool peak Sizes Available: S, M, L, XL

CSK100372 The Kit Ball Cap Navy with blue reflective tweed peak Sizes Available: S, M, L, XL

CSK100482 The Kit Ball Cap Navy with soft navy wool peak Sizes Available: S, M, L, XL