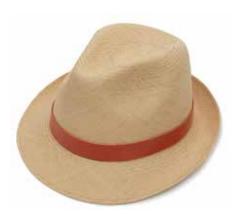

#### SEASONAL PANAMA COLLECTION

CPN100425 Portobello Natural wih oxblood brim and blue band Sizes Available: S, M, L & XL

CPN100426 Portobello Bleached with blue brim and orange band Sizes Available: S, M, L & XL

CPN100427 Portobello Natural with orange brim and green band Sizes Available: S, M, L & XL

CPN100428 Portobello Bleached with green brim and oxblood band Sizes Available: S, M, L & XL

CPN100421 Notting Hill Bleached with oxblood wide band Sizes Available: S, M, L & XL