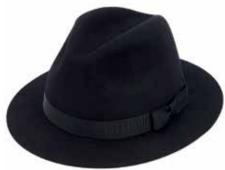

#### HANDMADE WOOL FELT HATS

CWF100078 Pork Pie Maroon with black band Sizes Available: 55cm - 62cm

CWF100024 Grosvenor fedora Moss with charcoal band and feather Sizes Available: 55cm - 62cm

CWF100056 Henley Trilby Navy with navy band Sizes Available: S, M, L, XL

CWF100117 Soho Black with \*\*\* and \*\*\* piped band Sizes Available: 55cm - 61cm

CWF100141 Ealing Poet Charcoal mix with navy band Sizes Available: 55cm - 62cm

CWF100118 Whitstable Maroon with \*\*\* band Sizes Available: 55cm - 62cm

CWF100195 Barbican Navy with navy band and feather Sizes Available: 55cm - 62cm

CWF100196 Mayfair Moss with black band Sizes Available: 55cm - 62cm

CWF100197 Creswell Brown with brown band Sizes Available: 55cm - 61cm

These Wool Felt hats are available in the following colours (band colours will vary and have been selected to match the hood):

**Classic Colours:** 