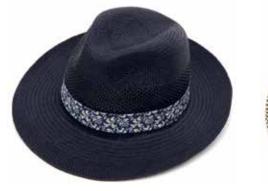

CPN100422 Notting Hill Navy perforated with liberty band Sizes Available: S, M, L & XL

CPN100424 Notting Hill Fine grade 8 fino star weave with ribbon band and Christys pin Sizes Available: S, M, L & XL