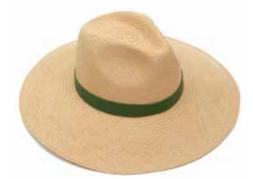

CPN100427 Portobello Natural with orange brim and green band Sizes Available: S, M, L & XL

CPN100428 Portobello Bleached with green brim and oxblood band Sizes Available: S, M, L & XL

CPN100421 Notting Hill Bleached with oxblood wide band Sizes Available: S, M, L & XL