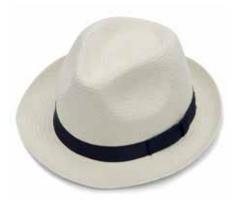

#### SEASONAL PANAMA COLLECTION

CPN100425 Portobello Natural wih oxblood brim and blue band Sizes Available: S, M, L & XL

CPN100426 Portobello Bleached with blue brim and orange band Sizes Available: S, M, L & XL

CPN100427 Portobello Natural with orange brim and green band Sizes Available: S, M, L & XL

CPN100428 Portobello Bleached with green brim and oxblood band Sizes Available: S, M, L & XL

CPN100421 Notting Hill Bleached with oxblood wide band Sizes Available: S, M, L & XL