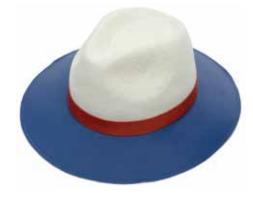

CPN100427 Portobello Natural with orange brim and green band Sizes Available: S, M, L & XL

CPN100428 Portobello Bleached with green brim and oxblood band Sizes Available: S, M, L & XL

CPN100421 Notting Hill Bleached with oxblood wide band Sizes Available: S, M, L & XL