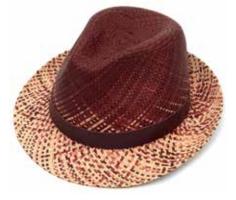

#### SEASONAL PANAMA COLLECTION

CPN100425 Portobello Natural wih oxblood brim and blue band Sizes Available: S, M, L & XL

CPN100426 Portobello Bleached with blue brim and orange band Sizes Available: S, M, L & XL

CPN100427 Portobello Natural with orange brim and green band Sizes Available: S, M, L & XL

CPN100428 Portobello Bleached with green brim and oxblood band Sizes Available: S, M, L & XL

CPN100421 Notting Hill Bleached with oxblood wide band Sizes Available: S, M, L & XL