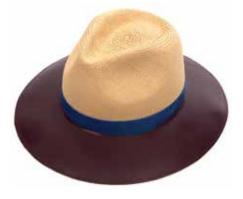

#### SEASONAL PANAMA COLLECTION

CPN100425 Portobello Natural wih oxblood brim and blue band Sizes Available: S, M, L & XL

CPN100426 Portobello Bleached with blue brim and orange band Sizes Available: S, M, L & XL