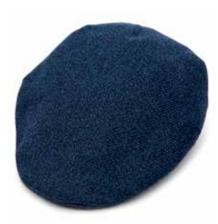

#### SUMMER BALMORAL

Our iconic flat cap is named after the Scottish hunting estate of Her Majesty the Queen and is the original sports cap. For summer we have made it in bright cottons, seersuckers and linens making it perfect for summer sports and events

CSK100545 Balmoral Cotton herringbone in natural Sizes Available: S, M, L & XL

CSK100546 Balmoral Cotton seersucker in sand Sizes Available: S, M, L & XL

CSK100547 Balmoral Burnt orange cotton mix Sizes Available: S, M, L & XL

CSK100040 Balmoral Ink blue linen Sizes Available: S, M, L & XL

CSK100548 Balmoral Linen mix in blue Sizes Available: S, M, L & XL

CSK100040 Balmoral Putty linen Sizes Available:S, M, L & XL