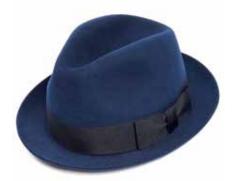

#### HANDMADE WOOL FELT HATS

CWF100078 Pork Pie Maroon with black band Sizes Available: 55cm - 62cm

CWF100024 Grosvenor fedora Moss with charcoal band and feather Sizes Available: 55cm - 62cm

CWF100056 Henley Trilby Navy with navy band Sizes Available: S, M, L, XL

CWF100117 Soho Black with \*\*\* and \*\*\* piped band Sizes Available: 55cm - 61cm

CWF100141 Ealing Poet Charcoal mix with navy band Sizes Available: 55cm - 62cm

CWF100118 Whitstable Maroon with \*\*\* band Sizes Available: 55cm - 62cm

CWF100195 Barbican Navy with navy band and feather Sizes Available: 55cm - 62cm

CWF100196 Mayfair Moss with black band Sizes Available: 55cm - 62cm

CWF100197 Creswell Brown with brown band Sizes Available: 55cm - 61cm

These Wool Felt hats are available in the following colours (band colours will vary and have been selected to match the hood):

**Classic Colours:** 