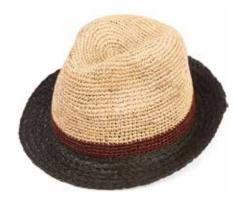

CPN100386 Harper Classic down brim in grade 8 bleached Brisa Panama trimmed with racing silk band Sizes Available: 55cm - 62cm

CPN100387 Thomas Classic foldaway hat in grade 8 bleached Brisa Panama trimmed with navy and cream ribbon Sizes Available: 55cm - 62cm

CPK100091 Royal Ascot Regular Box

CPN100382 Edward Grade 3 natural Cuenca Panama trilby trimmed with navy gross grain. Sizes Available: S, M, L & XL

#### CPN100383 Ethan Grade 5 brisa Panama trimmed with navy and cream band

Sizes Available: 55cm - 62cm

CPN100384 Audry Grade 5 Bleached Brisa Panama with grey band and bow, tipped with navy satin Sizes Available: S, M & L