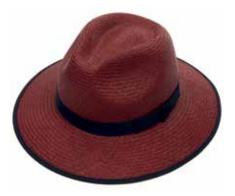

#### SEASONAL PANAMA COLLECTION

CPN100425 Portobello Natural wih oxblood brim and blue band Sizes Available: S, M, L & XL

CPN100426 Portobello Bleached with blue brim and orange band Sizes Available: S, M, L & XL

CPN100427 Portobello Natural with orange brim and green band Sizes Available: S, M, L & XL

CPN100428 Portobello Bleached with green brim and oxblood band Sizes Available: S, M, L & XL

CPN100421 Notting Hill Bleached with oxblood wide band Sizes Available: S, M, L & XL