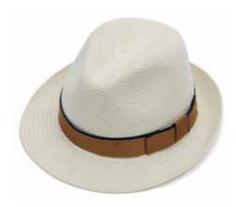

CPN100427 Portobello Natural with orange brim and green band Sizes Available: S, M, L & XL

CPN100428 Portobello Bleached with green brim and oxblood band Sizes Available: S, M, L & XL

CPN100421 Notting Hill Bleached with oxblood wide band Sizes Available: S, M, L & XL

CPN100423 Notting Hill Natural with blue wide leather band Sizes Available: S, M, L & XL