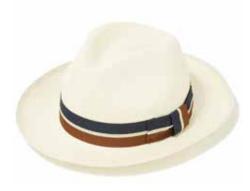

#### SEASONAL PANAMA COLLECTION

CPN100425 Portobello Natural wih oxblood brim and blue band Sizes Available: S, M, L & XL

CPN100426 Portobello Bleached with blue brim and orange band Sizes Available: S, M, L & XL