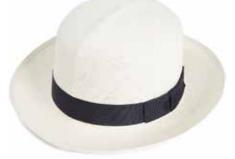

#### CLASSIC PANAMAS

CPN100214 Classic Down Brim Panama Bleached with black band and cream binding Sizes Available: 55cm - 62cm

CPN100087 Classic Down Brim Panama Natural with navy band and navy binding