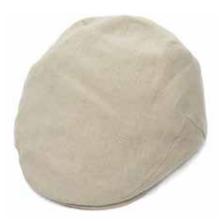

#### SUMMER BALMORAL

Our iconic flat cap is named after the Scottish hunting estate of Her Majesty the Queen and is the original sports cap. For summer we have made it in bright cottons, seersuckers and linens making it perfect for summer sports and events

CSK100545 Balmoral Cotton herringbone in natural Sizes Available: S, M, L & XL

CSK100546 Balmoral Cotton seersucker in sand Sizes Available: S, M, L & XL

CSK100547 Balmoral Burnt orange cotton mix Sizes Available: S, M, L & XL

CSK100040 Balmoral Ink blue linen Sizes Available: S, M, L & XL

CSK100548 Balmoral Linen mix in blue Sizes Available: S, M, L & XL

CSK100040 Balmoral Putty linen Sizes Available:S, M, L & XL