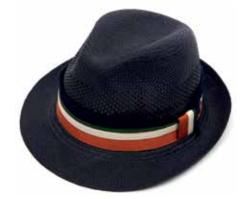

### SEASONAL PANAMA COLLECTION

CPN100417 Carnaby Navy perforated with oxblood leather band Sizes Available: 55cm - 62cm

CPN100415 Carnaby Bleached with striped fringe band Sizes Available: 55cm - 62cm

CPN100416 Carnaby Fine grade 8 fino cross weave with ribbon band Sizes Available: 55cm - 62cm

CPN100418 Hoxton Burgandy and natural degrede with oxblood leather band Sizes Available: S, M, L & XL

CPN100419 Hoxton Navy perforated with striped fringe band Sizes Available: S, M, L & XL

CPN100420 Hoxton Natural with orange leather band Sizes Available: S, M, L & XL