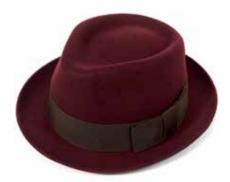

#### HANDMADE WOOL FELT HATS

CWF100078 Pork Pie Maroon with black band Sizes Available: 55cm - 62cm

CWF100024 Grosvenor fedora Moss with charcoal band and feather Sizes Available: 55cm - 62cm

CWF100056 Henley Trilby Navy with navy band Sizes Available: S, M, L, XL

CWF100117 Soho Black with \*\*\* and \*\*\* piped band Sizes Available: 55cm - 61cm

CWF100141 Ealing Poet Charcoal mix with navy band Sizes Available: 55cm - 62cm

CWF100118 Whitstable Maroon with \*\*\* band Sizes Available: 55cm - 62cm

CWF100195 Barbican Navy with navy band and feather Sizes Available: 55cm - 62cm

CWF100196 Mayfair Moss with black band Sizes Available: 55cm - 62cm

CWF100197 Creswell Brown with brown band Sizes Available: 55cm - 61cm

These Wool Felt hats are available in the following colours (band colours will vary and have been selected to match the hood):

**Classic Colours:** 