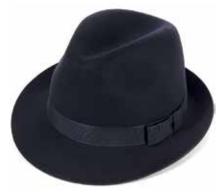

#### HANDMADE FINE FUR FELT HATS

CSO100019 Classic Fedora Bessemer with black band Sizes Available: 55cm - 61cm

CSO100020 County Hat Elm with elm band and binding Sizes Available: 55cm - 61cm

CSO100070 Kent Trilby Silver grey with black band Sizes Available: 55cm - 62cm

CSO100070 Kent Trilby Ink blue with navy band Sizes Available: 55cm - 62cm

CSO100149 Bond Trilby Red wine with black band Sizes Available: 55cm - 62cm

CSO100221 Marylebone Black with black band Sizes Available: 55cm - 61cm