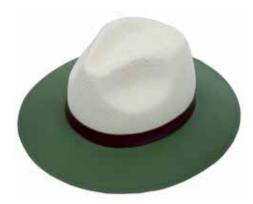

CPN100418 Hoxton Burgandy and natural degrede with oxblood leather band Sizes Available: S, M, L & XL

CPN100419 Hoxton Navy perforated with striped fringe band Sizes Available: S, M, L & XL

CPN100420 Hoxton Natural with orange leather band Sizes Available: S, M, L & XL