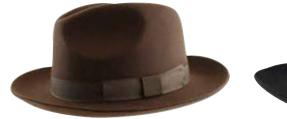

#### HANDMADE WOOL FELT HATS

CWF100078 Pork Pie Maroon with black band Sizes Available: 55cm - 62cm

CWF100024 Grosvenor fedora Moss with charcoal band and feather Sizes Available: 55cm - 62cm

CWF100056 Henley Trilby Navy with navy band Sizes Available: S, M, L, XL