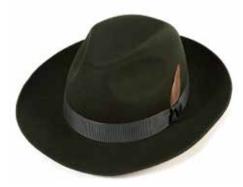

#### HANDMADE FINE FUR FELT HATS

CSO100009 Epsom Racing Trilby Black with black band Sizes Available: 55cm - 62cm

CSO100006 Foldaway Silver grey with black band Sizes Available: 55cm - 62cm

CSO100008 Kingsbury Trilby with feather Red wine with black band and binding and feather Sizes Available: 55cm - 61cm

CSO100011 Homburg Navy with Navy band and binding Sizes Available: 55cm - 63cm

CSO100010 Adventurer/Poet Fedora Sable with brown band Sizes Available: 55cm - 63cm

CSO100012 Knightsbridge Trilby Elm with elm band Sizes Available: 55cm - 62cm