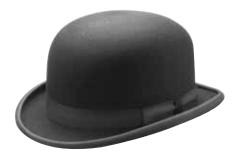

CWF100011 Chepstow Brown with brown band Sizes Available: S, M, L, XL

CWF100011 Chepstow Black with black band Sizes Available: S, M, L, XL

CWF100005 Chaplin Bowler Black with black band; also avalible in red Sizes Available: S, M, L, XL