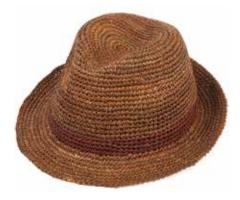

# SUMMER CAPS AND HATS

Crocheted raffia, braid, cottons and linen bring a cool and relaxed Christys' look to our spring and summer hat collection. With a pop of colour or a fine fleck weave, this range provides a unique and distinctive selection of our most popular style caps, trilbies and sun hats.

Christys' caps are versatile, durable and stylish and have consistently stood the test of time. Made from fine linen, light weight Italian wools and cotton seersucker our caps ensure that the wearer stands out from the crowd whilst keeping their head cool and protected. This season the Breton cap, last years hit style, is offered in an extended range of fabrications – just right for the modern wearer who wants something practical and stylish. Our now famous contemporary classic, The Kit Ball Cap is offered with textured misan fabric peaks and fine reflective Scottish tweeds for more of a sports Lux addition to our caps range.