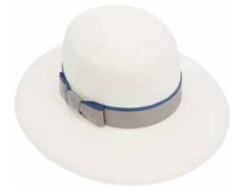

#### CPN100383 Ethan Grade 5 brisa Panama trimmed with navy and cream band

Sizes Available: 55cm - 62cm

CPN100384 Audry Grade 5 Bleached Brisa Panama with grey band and bow, tipped with navy satin Sizes Available: S, M & L