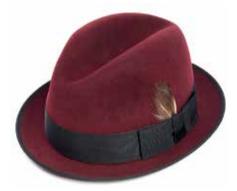

#### HANDMADE FINE FUR FELT HATS

CSO100009 Epsom Racing Trilby Black with black band Sizes Available: 55cm - 62cm

CSO100006 Foldaway Silver grey with black band Sizes Available: 55cm - 62cm

CSO100008 Kingsbury Trilby with feather Red wine with black band and binding and feather Sizes Available: 55cm - 61cm