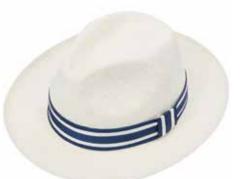

CPN100422 Notting Hill Navy perforated with liberty band Sizes Available: S, M, L & XL

CPN100424 Notting Hill Fine grade 8 fino star weave with ribbon band and Christys pin Sizes Available: S, M, L & XL