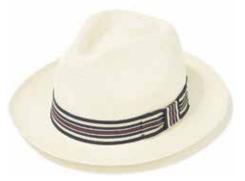

### SEASONAL PANAMA COLLECTION

CPN100417 Carnaby Navy perforated with oxblood leather band Sizes Available: 55cm - 62cm

CPN100415 Carnaby Bleached with striped fringe band Sizes Available: 55cm - 62cm

CPN100416 Carnaby Fine grade 8 fino cross weave with ribbon band Sizes Available: 55cm - 62cm