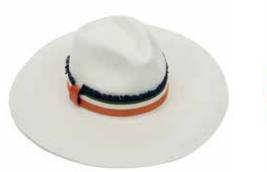

# CHRISTYS' LONDON IN COLLABORATION WITH ASCOT RACECOURSE

Christys' London are pleased to announce the launch of the Ascot and Royal Ascot hat collections.

Bringing together 244 years of hat making excellence and the spirit of British horseracing's most prestigious summer event, Royal Ascot; Christys' London and Ascot Racecourse have created two new and exclusive panama hat collections. Fit for racing purists and fashion lovers alike, the collections features the finest hand woven Ecuadorian panama and classic silk colours, as well as all new iconic hat boxes. All these hats are hand made by Christys' in Oxfordshire, United Kingdom.

The Ascot range features the Classic Ethan and Edward shapes and exclusively for ladies the down brim Audrey and Alice styles, as well as the wide brim Amelia. Crafted using natural panama trims, they include the exclusive Royal Ascot Racing Club silk satin grosgrain ribbon of navy and cream and finished with an exclusive silver stamped navy headband. All accompanied by a silver trimmed hat box.