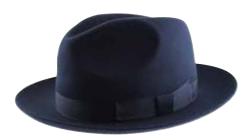

#### HANDMADE WOOL FELT HATS

CWF100078 Pork Pie Maroon with black band Sizes Available: 55cm - 62cm

CWF100024 Grosvenor fedora Moss with charcoal band and feather Sizes Available: 55cm - 62cm

CWF100056 Henley Trilby Navy with navy band Sizes Available: S, M, L, XL