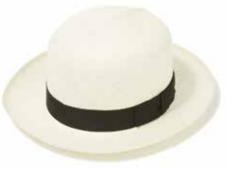

#### CLASSIC PANAMAS

CPN100009 Classic Preset Panama Bleached with black band, cream binding and crest tab

CPN100145 Classic Preset Panama Bleached with navy band and cream binding Sizes Available: 55cm - 62cm

CPN100210 Classic Preset Panama Bleached with black band, black binding and crest tab Sizes Available: 55cm - 62cm

CPN100211 Classic Preset Panama Natural with navy band and navy binding

CPN100211 Classic Preset Panama Bleached with navy band and navy binding Sizes Available: 55cm - 62cm