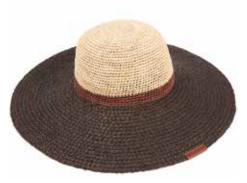

#### STRAW HATS

CSK100304 Florence Wide Brim Natural crochet crown with black brim Sizes Available: S/M & M/L

CSK100308 Emilia Wide Brim Natural and black striped raffia Sizes Available: S/M & M/L

CSK100305 Truro Trilby Natural crochet crown with blue brim Sizes Available: S/M, M/L & L/XL

CSK100305 Truro Trilby Natural crochet crown with black brim Sizes Available: S/M, M/L & L/XL

CSK100209 Bude Trilby Natural crochet raffia Sizes Available: S/M, M/L & L/XL

CSK100209 Bude Trilby Coffee crochet raffia Sizes Available: S/M, M/L & L/XL