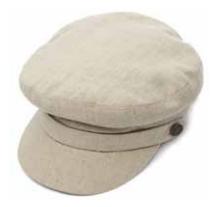

#### SUMMER BAKER BOY

The Christys' 8 Piece Baker boy is the stylish cap that has stood the test of time. From the Duke of Windsor to David Beckham this hat is always top of the style stakes

CSK100549 8 Piece Baker Boy Cotton seersucker in sand Sizes Available: S, M, L & XL