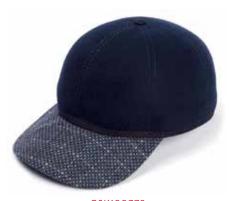

#### THE KIT BALL CAP

A true contemporary classic, The Kit Ball cap is a fantastically flattering and stylish everyday hat addition to our collection. With its fine Australian merino wool base and exciting textured and reflective peak options it has become one of our best hits. It is also practical all year round, we like to think of it as the more dapper version of its American baseball cap cousin.

CWF100072 The Kit Ball Cap Grey mix with grey peak Sizes Available: S, M, L & XL

CSK100558 The Kit Ball Cap Grey mix with misan green woven mix peak Sizes Available: S, M, L & XL

CSK100372 The Kit Ball Cap Black with grey reflective tweed peak Sizes Available: S, M, L, XL

CSK100482 The Kit Ball Cap Black with soft charcoal wool peak Sizes Available: S, M, L, XL

CSK100372 The Kit Ball Cap Navy with blue reflective tweed peak Sizes Available: S, M, L, XL

CSK100482 The Kit Ball Cap Navy with soft navy wool peak Sizes Available: S, M, L, XL