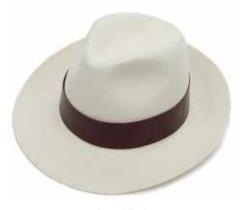

# HANDMADE CLASSIC PANAMA

Each panama may start life on the coastal plains of Ecuador, but every Christys panama hat eventually epitomises great summer style. UNESCO added the art of hand weaving the toquilla straw (panama) hat to the world's Intangible Cultural Heritage List and as Christys naturally identifies with this unique craft we continue to make the Ecuadorian Panama the backbone of our summer collections, as we have done for over a century.

From the classic bleached white for a garden party through to the sky blue for cocktails by the sea, the panama is style personified.

New for SS18 we have added our refined and unique Christys' garter pin. This emblem of heritage and quality which was established in 1876 as one of the first ever global trade marks can be found in our classic Preset and folder styles.