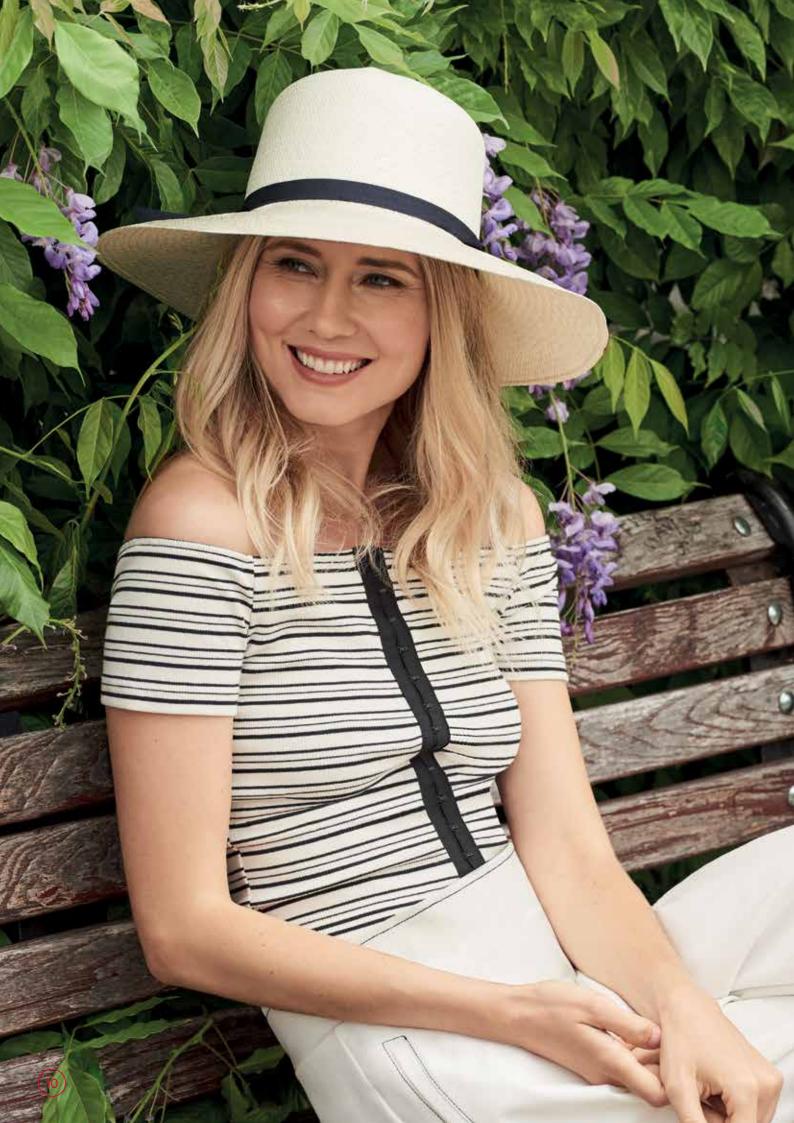

# SPRING / SUMMER COLLECTION 2018 HANDMADE SEASONAL PANAMA COLLECTION

For SS18 we have drawn on our unique heritage: strong, tried and tested shapes, expertly made in the finest materials – and updated it with a bold and innovative use of materials and colour to create a collection of hats that exemplifies Christys' for the modern hat wearer.

In this spirit we have trimmed our iconic Brisa Panama styles with vibrantly coloured fine Italian leather – the Portobello gets a dynamic and modern twist with a leather brim (a totally new technique) and the Notting Hill, Hoxton and Carnaby styles get clean leather bands giving them a fresh and contemporary update. Exclusive Fino Cross-Hatch and Star weaves sit alongside a new fringed striped band to create an exciting and sophisticated palette of colour and texture. Making its debut in the Cuenca 3 range is the Wantage – an adaptation of our Classic Folder Panama for the ladies that can be neatly rolled for easy and stylish travel.

These contemporary takes on our classic styles are designed to flatter the wearer and compliment the seasonal wardrobe, whether it is attending a sporting event or celebrating in the sun.