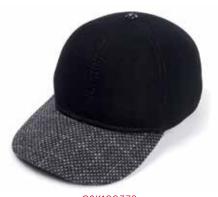

#### THE KIT BALL CAP

A true contemporary classic, The Kit Ball cap is a fantastically flattering and stylish everyday hat addition to our collection. With its fine Australian merino wool base and exciting textured and reflective peak options it has become one of our best hits. It is also practical all year round, we like to think of it as the more dapper version of its American baseball cap cousin.

CSK100482 The Kit Ball Cap Black with soft charcoal wool peak Sizes Available: S, M, L, XL

CSK100372 The Kit Ball Cap Navy with blue reflective tweed peak Sizes Available: S, M, L, XL

CSK100482 The Kit Ball Cap Navy with soft navy wool peak Sizes Available: S, M, L, XL