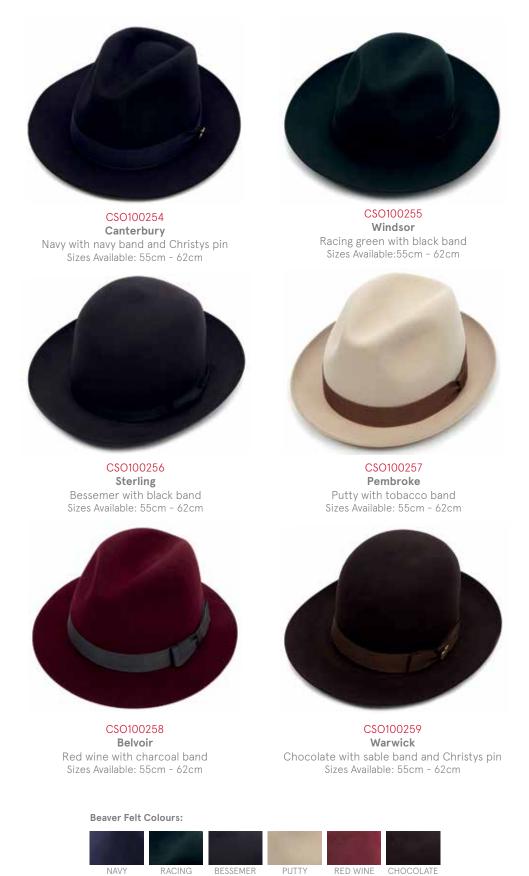

#### HAND MADE FINE BEAVER FUR FELT HATS

Crafted from the finest Beaver fur felt this new range sees this most luxurious of fur felts realised in our Jewel and stone colours to create a range of superb quality hats - this felt is renowned for its soft, smooth and luxurious feel. Named after iconic British castles, these classic shapes are steeped in heritage, most of which have been iconic for Christy's since 1773.

#### HANDMADE FINE FUR FELT HATS

CSO100009 Epsom Racing Trilby Black with black band Sizes Available: 55cm - 62cm

CSO100006 Foldaway Silver grey with black band Sizes Available: 55cm - 62cm

CSO100008 Kingsbury Trilby with feather Red wine with black band and binding and feather Sizes Available: 55cm - 61cm

CSO100011 Homburg Navy with Navy band and binding Sizes Available: 55cm - 63cm

CSO100010 Adventurer/Poet Fedora Sable with brown band Sizes Available: 55cm - 63cm

CSO100012 Knightsbridge Trilby Elm with elm band Sizes Available: 55cm - 62cm

These Fur Felt hats are available in the following colours (band colours will vary and have been selected to match the hood):