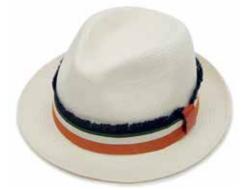

CPN100427 Portobello Natural with orange brim and green band Sizes Available: S, M, L & XL

CPN100428 Portobello Bleached with green brim and oxblood band Sizes Available: S, M, L & XL

CPN100421 Notting Hill Bleached with oxblood wide band Sizes Available: S, M, L & XL

CPN100423 Notting Hill Natural with blue wide leather band Sizes Available: S, M, L & XL

CPN100422 Notting Hill Navy perforated with liberty band Sizes Available: S, M, L & XL

CPN100424 Notting Hill Fine grade 8 fino star weave with ribbon band and Christys pin Sizes Available: S, M, L & XL