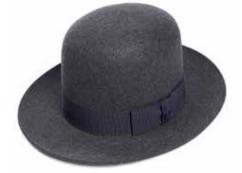

#### HANDMADE WOOL FELT HATS

CWF100078 Pork Pie Maroon with black band Sizes Available: 55cm - 62cm

CWF100024 Grosvenor fedora Moss with charcoal band and feather Sizes Available: 55cm - 62cm

CWF100056 Henley Trilby Navy with navy band Sizes Available: S, M, L, XL

CWF100117 Soho Black with \*\*\* and \*\*\* piped band Sizes Available: 55cm - 61cm

CWF100141 Ealing Poet Charcoal mix with navy band Sizes Available: 55cm - 62cm

CWF100118 Whitstable Maroon with \*\*\* band Sizes Available: 55cm - 62cm

CWF100195 Barbican Navy with navy band and feather Sizes Available: 55cm - 62cm

CWF100196 Mayfair Moss with black band Sizes Available: 55cm - 62cm

CWF100197 Creswell Brown with brown band Sizes Available: 55cm - 61cm

These Wool Felt hats are available in the following colours (band colours will vary and have been selected to match the hood):

**Classic Colours:** 