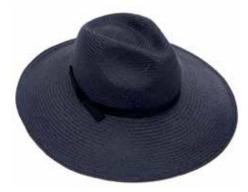

### SEASONAL PANAMA COLLECTION

CPN100417 Carnaby Navy perforated with oxblood leather band Sizes Available: 55cm - 62cm

CPN100415 Carnaby Bleached with striped fringe band Sizes Available: 55cm - 62cm

CPN100416 Carnaby Fine grade 8 fino cross weave with ribbon band Sizes Available: 55cm - 62cm

CPN100418 Hoxton Burgandy and natural degrede with oxblood leather band Sizes Available: S, M, L & XL

CPN100419 Hoxton Navy perforated with striped fringe band Sizes Available: S, M, L & XL

CPN100420 Hoxton Natural with orange leather band Sizes Available: S, M, L & XL