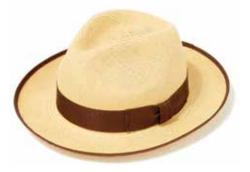

CPN100427 Portobello Natural with orange brim and green band Sizes Available: S, M, L & XL

CPN100428 Portobello Bleached with green brim and oxblood band Sizes Available: S, M, L & XL

CPN100421 Notting Hill Bleached with oxblood wide band Sizes Available: S, M, L & XL