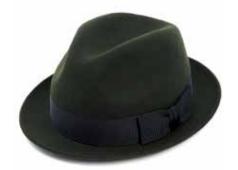

#### HANDMADE WOOL FELT HATS

CWF100078 Pork Pie Maroon with black band Sizes Available: 55cm - 62cm

CWF100024 Grosvenor fedora Moss with charcoal band and feather Sizes Available: 55cm - 62cm

CWF100056 Henley Trilby Navy with navy band Sizes Available: S, M, L, XL

CWF100195 Barbican Navy with navy band and feather Sizes Available: 55cm - 62cm

CWF100196 Mayfair Moss with black band Sizes Available: 55cm - 62cm

CWF100197 Creswell Brown with brown band Sizes Available: 55cm - 61cm