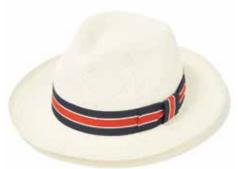

CPN100386 Harper Classic down brim in grade 8 bleached Brisa Panama trimmed with racing silk band Sizes Available: 55cm - 62cm

CPN100387 Thomas Classic foldaway hat in grade 8 bleached Brisa Panama trimmed with navy and cream ribbon Sizes Available: 55cm - 62cm