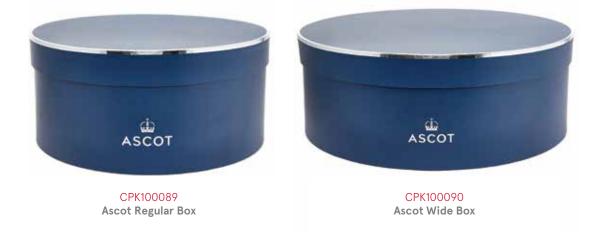

CPK100091 Royal Ascot Regular Box

CPN100382 Edward Grade 3 natural Cuenca Panama trilby trimmed with navy gross grain. Sizes Available: S, M, L & XL

### **BOXES & DISPLAY**

39

Christy & Co. Ltd, Unit 7, Witan Park, Avenue 2, Station Lane, Witney, Oxfordshire, OX28 4FH , United Kingdom +44 (0) 1993 770736 customer.service@christys-hats.com CHRISTYS-HATS.COM