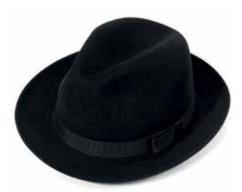

#### HANDMADE WOOL FELT HATS

CWF100078 Pork Pie Maroon with black band Sizes Available: 55cm - 62cm

CWF100024 Grosvenor fedora Moss with charcoal band and feather Sizes Available: 55cm - 62cm

CWF100056 Henley Trilby Navy with navy band Sizes Available: S, M, L, XL

CWF100117 Soho Black with \*\*\* and \*\*\* piped band Sizes Available: 55cm - 61cm

CWF100141 Ealing Poet Charcoal mix with navy band Sizes Available: 55cm - 62cm

CWF100118 Whitstable Maroon with \*\*\* band Sizes Available: 55cm - 62cm