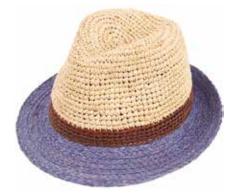

CPK100091 Royal Ascot Regular Box

CPN100382 Edward Grade 3 natural Cuenca Panama trilby trimmed with navy gross grain. Sizes Available: S, M, L & XL

#### CPN100383 Ethan Grade 5 brisa Panama trimmed with navy and cream band

Sizes Available: 55cm - 62cm

CPN100384 Audry Grade 5 Bleached Brisa Panama with grey band and bow, tipped with navy satin Sizes Available: S, M & L

CPN100385 Amelia Elegant wide brim navy Panama hat with natural crochet crown and satin band

Sizes Available: 55cm - 62cm

CPN100381 Alice Elegant wide brimmed hat in grade 3 natural Cuenca Panama trimmed using white and navy satin ribbon Sizes Available: S, M & L