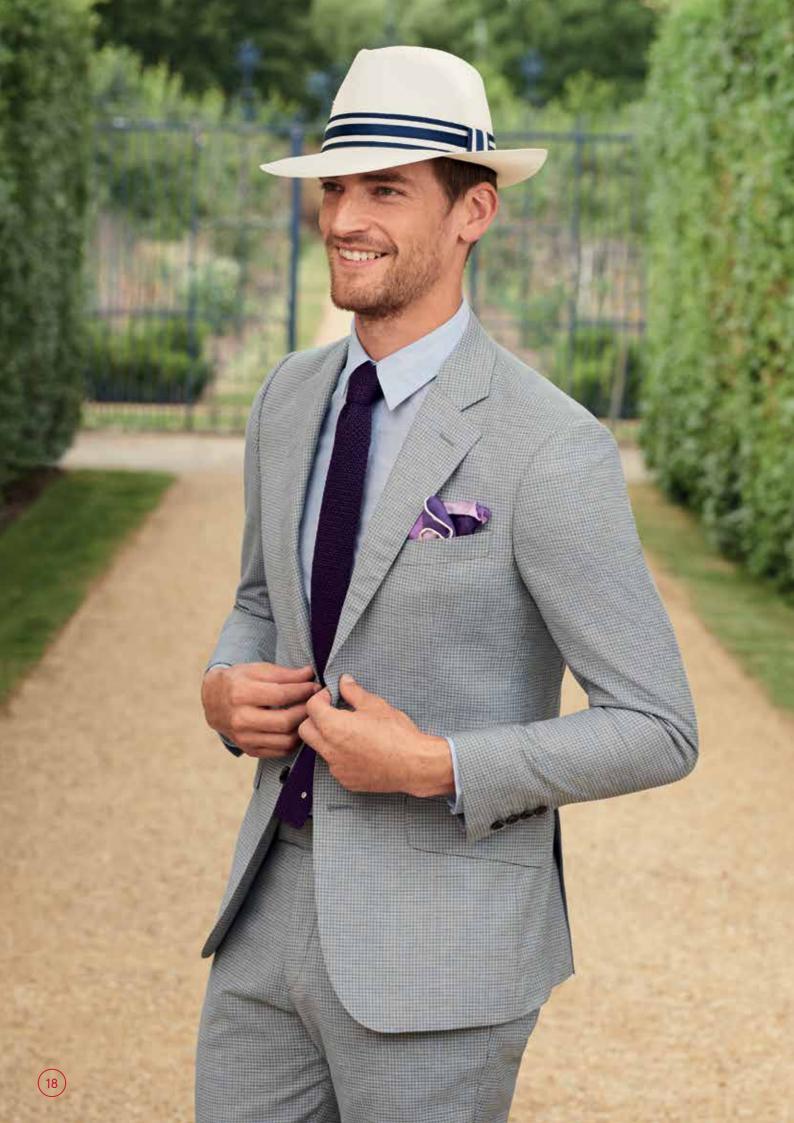

# SPRING / SUMMER COLLECTION 2018 HANDMADE SEASONAL PANAMA COLLECTION

For SS18 we have drawn on our unique heritage: strong, tried and tested shapes, expertly made in the finest materials – and updated it with a bold and innovative use of materials and colour to create a collection of hats that exemplifies Christys' for the modern hat wearer.

In this spirit we have trimmed our iconic Brisa Panama styles with vibrantly coloured fine Italian leather – the Portobello gets a dynamic and modern twist with a leather brim (a totally new technique) and the Notting Hill, Hoxton and Carnaby styles get clean leather bands giving them a fresh and contemporary update. Exclusive Fino Cross-Hatch and Star weaves sit alongside a new fringed striped band to create an exciting and sophisticated palette of colour and texture. Making its debut in the Cuenca 3 range is the Wantage – an adaptation of our Classic Folder Panama for the ladies that can be neatly rolled for easy and stylish travel.

These contemporary takes on our classic styles are designed to flatter the wearer and compliment the seasonal wardrobe, whether it is attending a sporting event or celebrating in the sun.