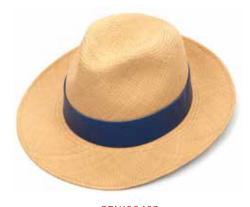

CPN100423 Notting Hill Natural with blue wide leather band Sizes Available: S, M, L & XL