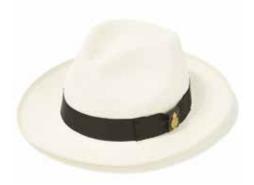

CST100009 Fur Polished Dressage Black (also available in brown and navy)

CST100010 Wool Felt Dressage Black (also available in navy)

(23)

CST100006

Wool Top Hat

Black (also available in grey)