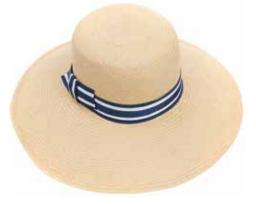

CPN100385 Amelia Elegant wide brim navy Panama hat with natural crochet crown and satin band

Sizes Available: 55cm - 62cm

CPN100381 Alice Elegant wide brimmed hat in grade 3 natural Cuenca Panama trimmed using white and navy satin ribbon Sizes Available: S, M & L