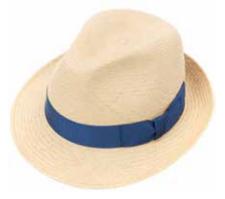

#### SEASONAL PANAMA COLLECTION

CPN100425 Portobello Natural wih oxblood brim and blue band Sizes Available: S, M, L & XL

CPN100426 Portobello Bleached with blue brim and orange band Sizes Available: S, M, L & XL