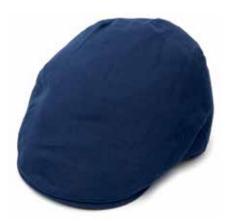

#### SUMMER BALMORAL

Our iconic flat cap is named after the Scottish hunting estate of Her Majesty the Queen and is the original sports cap. For summer we have made it in bright cottons, seersuckers and linens making it perfect for summer sports and events

CSK100545 Balmoral Cotton herringbone in natural Sizes Available: S, M, L & XL

CSK100546 Balmoral Cotton seersucker in sand Sizes Available: S, M, L & XL

CSK100547 Balmoral Burnt orange cotton mix Sizes Available: S, M, L & XL

CSK100040 Balmoral Ink blue linen Sizes Available: S, M, L & XL

CSK100548 Balmoral Linen mix in blue Sizes Available: S, M, L & XL

CSK100040 Balmoral Putty linen Sizes Available:S, M, L & XL