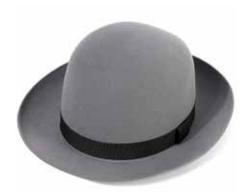

#### HANDMADE FINE FUR FELT HATS

CSO100009 Epsom Racing Trilby Black with black band Sizes Available: 55cm - 62cm

CSO100006 Foldaway Silver grey with black band Sizes Available: 55cm - 62cm

CSO100008 Kingsbury Trilby with feather Red wine with black band and binding and feather Sizes Available: 55cm - 61cm

CSO100011 Homburg Navy with Navy band and binding Sizes Available: 55cm - 63cm

CSO100010 Adventurer/Poet Fedora Sable with brown band Sizes Available: 55cm - 63cm

CSO100012 Knightsbridge Trilby Elm with elm band Sizes Available: 55cm - 62cm