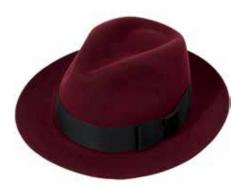

#### HANDMADE WOOL FELT HATS

CWF100078 Pork Pie Maroon with black band Sizes Available: 55cm - 62cm

CWF100024 Grosvenor fedora Moss with charcoal band and feather Sizes Available: 55cm - 62cm

CWF100056 Henley Trilby Navy with navy band Sizes Available: S, M, L, XL

CWF100117 Soho Black with \*\*\* and \*\*\* piped band Sizes Available: 55cm - 61cm

CWF100141 Ealing Poet Charcoal mix with navy band Sizes Available: 55cm - 62cm

CWF100118 Whitstable Maroon with \*\*\* band Sizes Available: 55cm - 62cm

CWF100195 Barbican Navy with navy band and feather Sizes Available: 55cm - 62cm

CWF100196 Mayfair Moss with black band Sizes Available: 55cm - 62cm

CWF100197 Creswell Brown with brown band Sizes Available: 55cm - 61cm

These Wool Felt hats are available in the following colours (band colours will vary and have been selected to match the hood):

**Classic Colours:** 