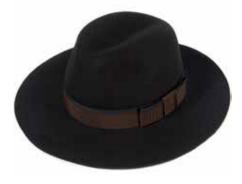

#### HANDMADE WOOL FELT HATS

CWF100078 Pork Pie Maroon with black band Sizes Available: 55cm - 62cm

CWF100024 Grosvenor fedora Moss with charcoal band and feather Sizes Available: 55cm - 62cm

CWF100056 Henley Trilby Navy with navy band Sizes Available: S, M, L, XL

CWF100117 Soho Black with \*\*\* and \*\*\* piped band Sizes Available: 55cm - 61cm

CWF100141 Ealing Poet Charcoal mix with navy band Sizes Available: 55cm - 62cm

CWF100118 Whitstable Maroon with \*\*\* band Sizes Available: 55cm - 62cm

CWF100195 Barbican Navy with navy band and feather Sizes Available: 55cm - 62cm

CWF100196 Mayfair Moss with black band Sizes Available: 55cm - 62cm

CWF100197 Creswell Brown with brown band Sizes Available: 55cm - 61cm

These Wool Felt hats are available in the following colours (band colours will vary and have been selected to match the hood):

**Classic Colours:** 