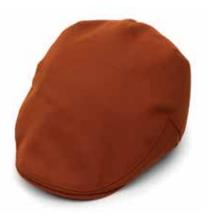

CSK100545 Balmoral Cotton herringbone in natural Sizes Available: S, M, L & XL

CSK100546 Balmoral Cotton seersucker in sand Sizes Available: S, M, L & XL

CSK100547 Balmoral Burnt orange cotton mix Sizes Available: S, M, L & XL