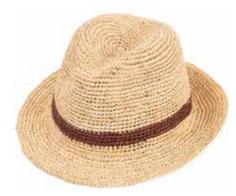

CPN100386 Harper Classic down brim in grade 8 bleached Brisa Panama trimmed with racing silk band Sizes Available: 55cm - 62cm

CPN100387 Thomas Classic foldaway hat in grade 8 bleached Brisa Panama trimmed with navy and cream ribbon Sizes Available: 55cm - 62cm

CPK100091 Royal Ascot Regular Box

CPN100382 Edward Grade 3 natural Cuenca Panama trilby trimmed with navy gross grain. Sizes Available: S, M, L & XL

#### CPN100383 Ethan Grade 5 brisa Panama trimmed with navy and cream band

Sizes Available: 55cm - 62cm

CPN100384 Audry Grade 5 Bleached Brisa Panama with grey band and bow, tipped with navy satin Sizes Available: S, M & L