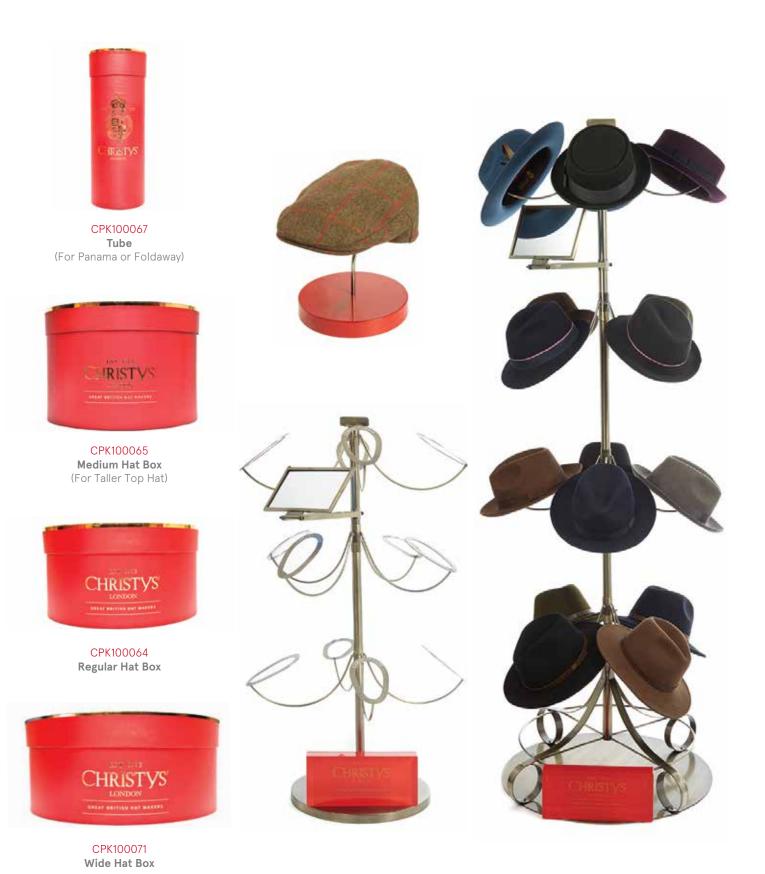

### **BOXES & DISPLAY**

39

Christy & Co. Ltd, Unit 7, Witan Park, Avenue 2, Station Lane, Witney, Oxfordshire, OX28 4FH , United Kingdom +44 (0) 1993 770736 customer.service@christys-hats.com CHRISTYS-HATS.COM