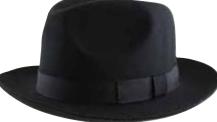

#### HANDMADE WOOL FELT HATS

CWF100078 Pork Pie Maroon with black band Sizes Available: 55cm - 62cm

CWF100024 Grosvenor fedora Moss with charcoal band and feather Sizes Available: 55cm - 62cm

CWF100056 Henley Trilby Navy with navy band Sizes Available: S, M, L, XL

CWF100117 Soho Black with \*\*\* and \*\*\* piped band Sizes Available: 55cm - 61cm

CWF100141 Ealing Poet Charcoal mix with navy band Sizes Available: 55cm - 62cm

CWF100118 Whitstable Maroon with \*\*\* band Sizes Available: 55cm - 62cm