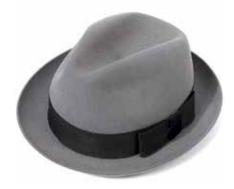

#### HANDMADE WOOL FELT HATS

CWF100078 Pork Pie Maroon with black band Sizes Available: 55cm - 62cm

CWF100024 Grosvenor fedora Moss with charcoal band and feather Sizes Available: 55cm - 62cm

CWF100056 Henley Trilby Navy with navy band Sizes Available: S, M, L, XL

CWF100117 Soho Black with \*\*\* and \*\*\* piped band Sizes Available: 55cm - 61cm

CWF100141 Ealing Poet Charcoal mix with navy band Sizes Available: 55cm - 62cm

CWF100118 Whitstable Maroon with \*\*\* band Sizes Available: 55cm - 62cm

CWF100195 Barbican Navy with navy band and feather Sizes Available: 55cm - 62cm

CWF100196 Mayfair Moss with black band Sizes Available: 55cm - 62cm

CWF100197 Creswell Brown with brown band Sizes Available: 55cm - 61cm

These Wool Felt hats are available in the following colours (band colours will vary and have been selected to match the hood):

**Classic Colours:** 