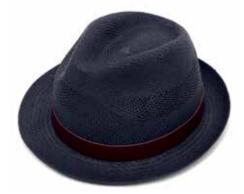

### SEASONAL PANAMA COLLECTION

CPN100417 Carnaby Navy perforated with oxblood leather band Sizes Available: 55cm - 62cm

CPN100415 Carnaby Bleached with striped fringe band Sizes Available: 55cm - 62cm

CPN100416 Carnaby Fine grade 8 fino cross weave with ribbon band Sizes Available: 55cm - 62cm

CPN100418 Hoxton Burgandy and natural degrede with oxblood leather band Sizes Available: S, M, L & XL

CPN100419 Hoxton Navy perforated with striped fringe band Sizes Available: S, M, L & XL

CPN100420 Hoxton Natural with orange leather band Sizes Available: S, M, L & XL