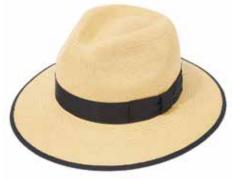

#### SEASONAL PANAMA COLLECTION

CPN100425 Portobello Natural wih oxblood brim and blue band Sizes Available: S, M, L & XL

CPN100426 Portobello Bleached with blue brim and orange band Sizes Available: S, M, L & XL

CPN100427 Portobello Natural with orange brim and green band Sizes Available: S, M, L & XL

CPN100428 Portobello Bleached with green brim and oxblood band Sizes Available: S, M, L & XL

CPN100421 Notting Hill Bleached with oxblood wide band Sizes Available: S, M, L & XL