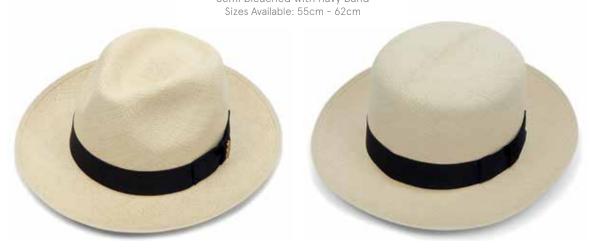

# HANDMADE CLASSIC PANAMA

Each panama may start life on the coastal plains of Ecuador, but every Christys panama hat eventually epitomises great summer style. UNESCO added the art of hand weaving the toquilla straw (panama) hat to the world's Intangible Cultural Heritage List and as Christys naturally identifies with this unique craft we continue to make the Ecuadorian Panama the backbone of our summer collections, as we have done for over a century.

From the classic bleached white for a garden party through to the sky blue for cocktails by the sea, the panama is style personified.

New for SS18 we have added our refined and unique Christys' garter pin. This emblem of heritage and quality which was established in 1876 as one of the first ever global trade marks can be found in our classic Preset and folder styles.

#### CLASSIC PANAMAS

CPN100009 Classic Preset Panama Bleached with black band, cream binding and crest tab

CPN100145 Classic Preset Panama Bleached with navy band and cream binding Sizes Available: 55cm - 62cm