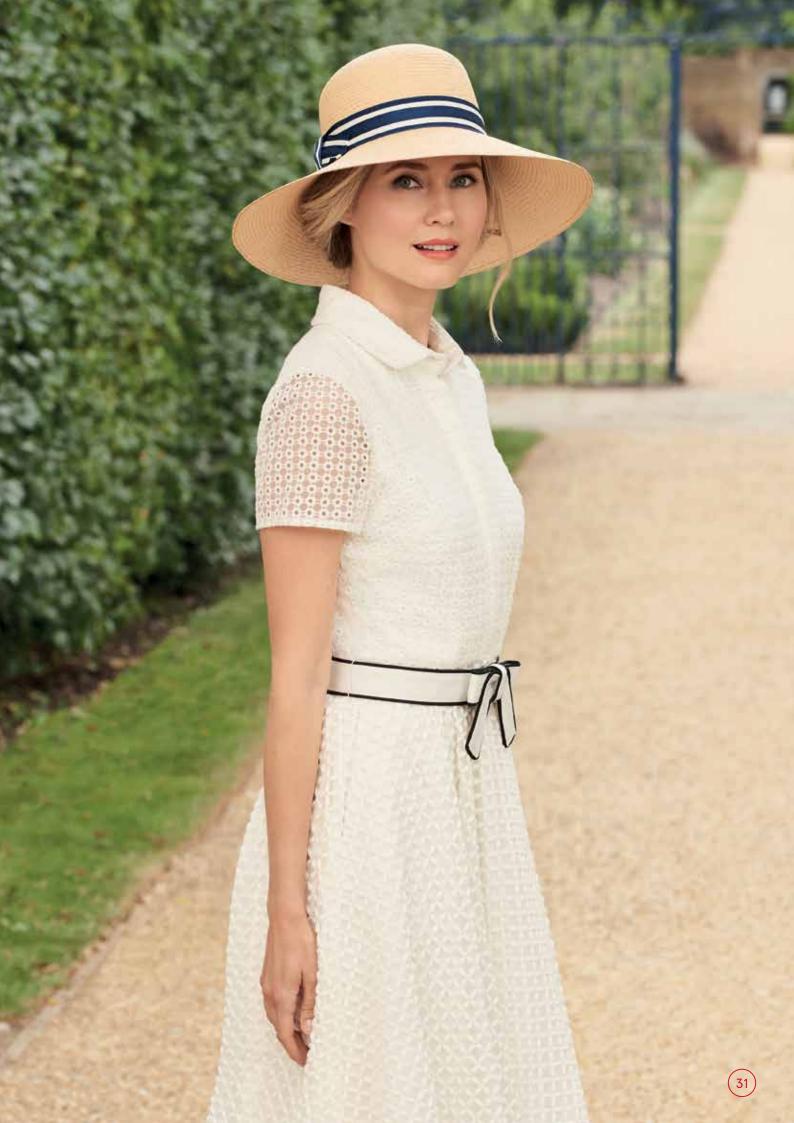

# SUMMER CAPS AND HATS

Crocheted raffia, braid, cottons and linen bring a cool and relaxed Christys' look to our spring and summer hat collection. With a pop of colour or a fine fleck weave, this range provides a unique and distinctive selection of our most popular style caps, trilbies and sun hats.

Christys' caps are versatile, durable and stylish and have consistently stood the test of time. Made from fine linen, light weight Italian wools and cotton seersucker our caps ensure that the wearer stands out from the crowd whilst keeping their head cool and protected. This season the Breton cap, last years hit style, is offered in an extended range of fabrications – just right for the modern wearer who wants something practical and stylish. Our now famous contemporary classic, The Kit Ball Cap is offered with textured misan fabric peaks and fine reflective Scottish tweeds for more of a sports Lux addition to our caps range.

#### STRAW HATS

CSK100304 Florence Wide Brim Natural crochet crown with black brim Sizes Available: S/M & M/L

CSK100308 Emilia Wide Brim Natural and black striped raffia Sizes Available: S/M & M/L

CSK100305 Truro Trilby Natural crochet crown with blue brim Sizes Available: S/M, M/L & L/XL