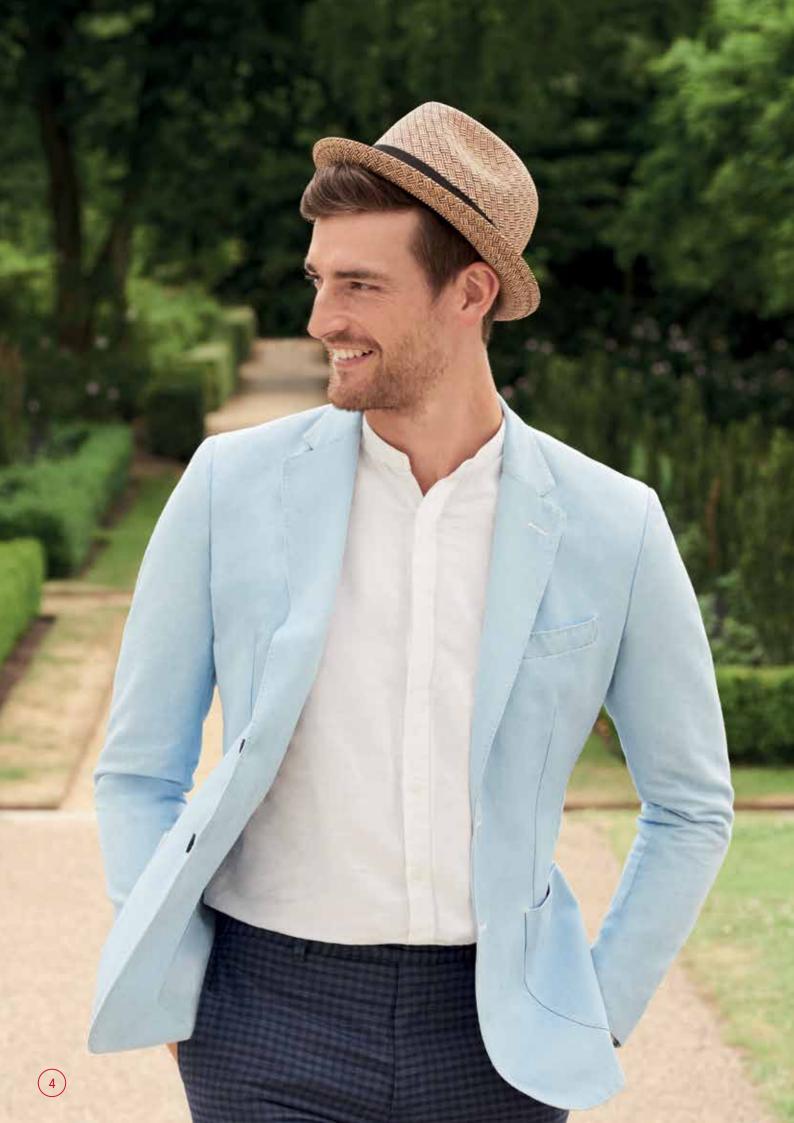

# SUMMER CAPS AND HATS

Crocheted raffia, braid, cottons and linen bring a cool and relaxed Christys' look to our spring and summer hat collection. With a pop of colour or a fine fleck weave, this range provides a unique and distinctive selection of our most popular style caps, trilbies and sun hats.

Christys' caps are versatile, durable and stylish and have consistently stood the test of time. Made from fine linen, light weight Italian wools and cotton seersucker our caps ensure that the wearer stands out from the crowd whilst keeping their head cool and protected. This season the Breton cap, last years hit style, is offered in an extended range of fabrications – just right for the modern wearer who wants something practical and stylish. Our now famous contemporary classic, The Kit Ball Cap is offered with textured misan fabric peaks and fine reflective Scottish tweeds for more of a sports Lux addition to our caps range.