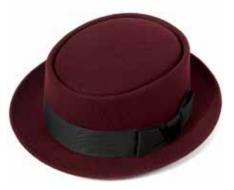

#### HANDMADE WOOL FELT HATS

CWF100078 Pork Pie Maroon with black band Sizes Available: 55cm - 62cm

CWF100024 Grosvenor fedora Moss with charcoal band and feather Sizes Available: 55cm - 62cm

CWF100056 Henley Trilby Navy with navy band Sizes Available: S, M, L, XL

CWF100195 Barbican Navy with navy band and feather Sizes Available: 55cm - 62cm

CWF100196 Mayfair Moss with black band Sizes Available: 55cm - 62cm

CWF100197 Creswell Brown with brown band Sizes Available: 55cm - 61cm