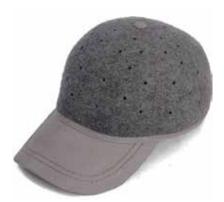

#### THE KIT BALL CAP

A true contemporary classic, The Kit Ball cap is a fantastically flattering and stylish everyday hat addition to our collection. With its fine Australian merino wool base and exciting textured and reflective peak options it has become one of our best hits. It is also practical all year round, we like to think of it as the more dapper version of its American baseball cap cousin.

CWF100072 The Kit Ball Cap Grey mix with grey peak Sizes Available: S, M, L & XL

CSK100558 The Kit Ball Cap Grey mix with misan green woven mix peak Sizes Available: S, M, L & XL

CSK100372 The Kit Ball Cap Black with grey reflective tweed peak Sizes Available: S, M, L, XL