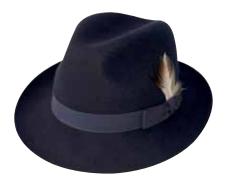

#### HANDMADE WOOL FELT HATS

CWF100078 Pork Pie Maroon with black band Sizes Available: 55cm - 62cm

CWF100024 Grosvenor fedora Moss with charcoal band and feather Sizes Available: 55cm - 62cm

CWF100056 Henley Trilby Navy with navy band Sizes Available: S, M, L, XL

CWF100117 Soho Black with \*\*\* and \*\*\* piped band Sizes Available: 55cm - 61cm

CWF100141 Ealing Poet Charcoal mix with navy band Sizes Available: 55cm - 62cm

CWF100118 Whitstable Maroon with \*\*\* band Sizes Available: 55cm - 62cm

CWF100195 Barbican Navy with navy band and feather Sizes Available: 55cm - 62cm

CWF100196 Mayfair Moss with black band Sizes Available: 55cm - 62cm

CWF100197 Creswell Brown with brown band Sizes Available: 55cm - 61cm

These Wool Felt hats are available in the following colours (band colours will vary and have been selected to match the hood):

**Classic Colours:** 