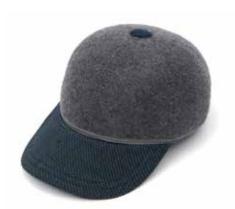

#### THE KIT BALL CAP

A true contemporary classic, The Kit Ball cap is a fantastically flattering and stylish everyday hat addition to our collection. With its fine Australian merino wool base and exciting textured and reflective peak options it has become one of our best hits. It is also practical all year round, we like to think of it as the more dapper version of its American baseball cap cousin.

CWF100072 The Kit Ball Cap Grey mix with grey peak Sizes Available: S, M, L & XL

CSK100558 The Kit Ball Cap Grey mix with misan green woven mix peak Sizes Available: S, M, L & XL

CSK100372 The Kit Ball Cap Black with grey reflective tweed peak Sizes Available: S, M, L, XL