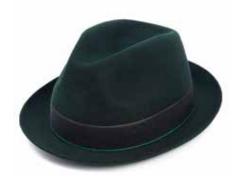

CSO100228
The Benedict
Black with micro tipped band
Sizes Available: 55cm - 62cm

CSO100227 The Harry Racing Green with micro tipped band Sizes Available: 55cm - 62cm

These Fur Felt hats are available in the following colours (band colours will vary and have been selected to match the hood):

CSO100221 Marylebone Racing green with black band Sizes Available: 55cm - 61cm

CSO100221 Marylebone Black with black band Sizes Available: 55cm - 61cm

These Fur Felt hats are available in the following colours (band colours will vary and have been selected to match the hood):