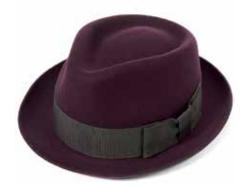

## HANDMADE FINE FUR FELT HATS

CSO100020 County Hat Navy with navy band and binding Sizes Available: 55cm - 61cm

CSO100020 County Hat Elm with elm band and binding Sizes Available: 55cm - 61cm

CSO100070 Kent Trilby Red wine with black band Sizes Available: 55cm - 62cm