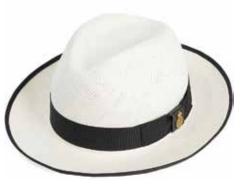

CPN100210

**Classic Preset Panama** 

Bleached with black band, black binding and crest tab Sizes Available: 55cm - 62cm

CPN100211

Classic Preset Panama

Natural with navy band and navy binding

CPN100211 Classic Preset Panama

#### **CLASSIC PANAMAS**

CPN100214
Classic Down Brim Panama
Bleached with black band and cream binding

Sizes Available: 55cm - 62cm

CPN100087
Classic Down Brim Panama
Natural with navy band and navy binding