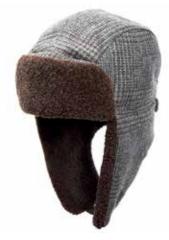

# CLASSIC AUTUMN WINTER CAPS AND HATS

Autumn and Winter are great seasons for hat wearers. Our caps and hats are made from the finest Scottish tweeds, British moleskin and wools. The tweeds are selected in either a fine milled finish or a more rustic country handle sourced in Hawick, the home of Scottish tweed. For sport, for fashion, for country pursuits or simply for protection from the weather, we have a stunning range of fine caps and hats for all occasions.

Our collection of trilbies and winter caps are complemented with a selection of cold weather essentials; Trappers in tweed and shearling, the quintessentially British Sherlock Deerstalker style and its single peak cousin - the Watson. And most recently introduced we have our new Breton with its soft handle which makes it perfect for a cold weather get away. Also we have updated and improved our waxed cotton Balmorals to give a lighter feel to this essential water resistant cap. Practical style with Christys' exceptional quality of make and fabrication.