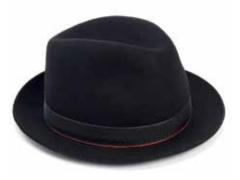

CSO100228
The Benedict
Black with micro tipped band
Sizes Available: 55cm - 62cm

CSO100227 The Harry Racing Green with micro tipped band Sizes Available: 55cm - 62cm

These Fur Felt hats are available in the following colours (band colours will vary and have been selected to match the hood):