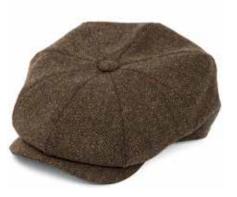

# SEASONAL CAPS

Using reflective tweed, fine Italian wools and a new chunky Scottish tweed we have created a range of caps that are exciting, stylish and durable. Whether in our soft Oly Breton our Payne baker boy, Jude flat cap or our Kit Ball cap we have carefully chosen fabrics and shapes that are stylish and different without straying from Christys' core: expertly made, timeless and flattering hats.

CSK100486 The Oly Breton Pebble heavyweight wool Sizes Available: S, M, L, XL

CSK100487
The Oly Breton
Navy chunky tweed with check
Sizes Available: S, M, L, XL

CSK100487
The Oly Breton
Brown chunky tweed with check
Sizes Available: S, M, L, XL