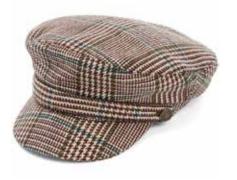

# SEASONAL CAPS

Using reflective tweed, fine Italian wools and a new chunky Scottish tweed we have created a range of caps that are exciting, stylish and durable. Whether in our soft Oly Breton our Payne baker boy, Jude flat cap or our Kit Ball cap we have carefully chosen fabrics and shapes that are stylish and different without straying from Christys' core: expertly made, timeless and flattering hats.

#### SEASONAL CAPS

CSK100483
The Payne Baker Boy
Navy chunky tweed with check
Sizes Available: S, M, L, XL

CSK100484
The Payne Baker Boy
Grey check reflective tweed
Sizes Available: S, M, L, XL

CSK100485
The Payne Baker Boy
Pebble heavyweight wool
Sizes Available: S, M, L, XL