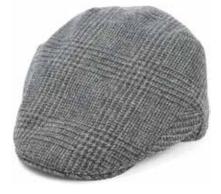

# SEASONAL CAPS

Using reflective tweed, fine Italian wools and a new chunky Scottish tweed we have created a range of caps that are exciting, stylish and durable. Whether in our soft Oly Breton our Payne baker boy, Jude flat cap or our Kit Ball cap we have carefully chosen fabrics and shapes that are stylish and different without straying from Christys' core: expertly made, timeless and flattering hats.

# CLASSIC AUTUMN WINTER CAPS AND HATS

Autumn and Winter are great seasons for hat wearers. Our caps and hats are made from the finest Scottish tweeds, British moleskin and wools. The tweeds are selected in either a fine milled finish or a more rustic country handle sourced in Hawick, the home of Scottish tweed. For sport, for fashion, for country pursuits or simply for protection from the weather, we have a stunning range of fine caps and hats for all occasions.

Our collection of trilbies and winter caps are complemented with a selection of cold weather essentials; Trappers in tweed and shearling, the quintessentially British Sherlock Deerstalker style and its single peak cousin - the Watson. And most recently introduced we have our new Breton with its soft handle which makes it perfect for a cold weather get away. Also we have updated and improved our waxed cotton Balmorals to give a lighter feel to this essential water resistant cap. Practical style with Christys' exceptional quality of make and fabrication.