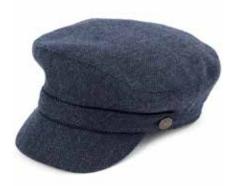

# SEASONAL CAPS

Using reflective tweed, fine Italian wools and a new chunky Scottish tweed we have created a range of caps that are exciting, stylish and durable. Whether in our soft Oly Breton our Payne baker boy, Jude flat cap or our Kit Ball cap we have carefully chosen fabrics and shapes that are stylish and different without straying from Christys' core: expertly made, timeless and flattering hats.

#### SEASONAL CAPS

CSK100483
The Payne Baker Boy
Navy chunky tweed with check
Sizes Available: S, M, L, XL

CSK100484
The Payne Baker Boy
Grey check reflective tweed
Sizes Available: S, M, L, XL

CSK100485
The Payne Baker Boy
Pebble heavyweight wool
Sizes Available: S, M, L, XL