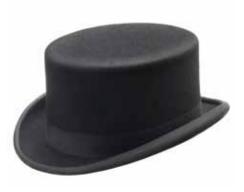

CST100001 Fur Devon Bowler Black Sizes Available: 55cm - 63cm

CST100002 Fur Standard Bowler Black Sizes Available: 55cm - 63cm

CST100004
Wool Felt Bowler
Black (also available in brown)
Sizes Available: 55cm - 63cm