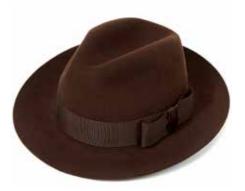

## SEASONAL FUR FELT COLLECTION

CSO100222
The Idris
Bessemer with micro tipped band
Sizes Available: 55cm - 62cm

CSO100223 The Harrison Putty with slim band and Christys' pin Sizes Available: 55cm - 63cm

CSO100224
The Radcliffe
Nut with slim band and Christys' pin
Sizes Available: 55cm - 63cm

CSO100225
The Bowie
Ink blue with micro tipped band
Sizes Available: 55cm - 62cm

CSO100226
The Redmayne
Silver grey with slim band and Christys' pin
Sizes Available: 55cm - 61cm