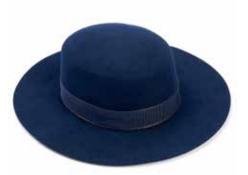

## SEASONAL FUR FELT COLLECTION

CSO100222
The Idris
Bessemer with micro tipped band
Sizes Available: 55cm - 62cm

CSO100223 The Harrison Putty with slim band and Christys' pin Sizes Available: 55cm - 63cm

CSO100224
The Radcliffe
Nut with slim band and Christys' pin
Sizes Available: 55cm - 63cm

CSO100225
The Bowie
Ink blue with micro tipped band
Sizes Available: 55cm - 62cm

CSO100226
The Redmayne
Silver grey with slim band and Christys' pin
Sizes Available: 55cm - 61cm