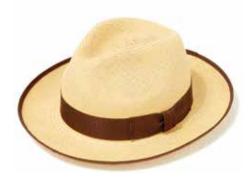

#### CPN100145 Classic Preset Panama

Bleached with navy band and cream binding Sizes Available: 55cm - 62cm

CPN100212 Classic Preset Panama

Natural with brown band and brown binding Sizes Available: 55cm - 62cm

CPN100086 Classic Down Brim Panama
Bleached with black band and black binding
CPN100087 Classic Down Brim Panama
Bleached with Navy band and navy binding
Sizes Available: 55cm - 62cm

CPN100089
Classic Down Brim Panama
Natural with brown leather belt
and brown binding
Sizes Available: 55cm - 62cm