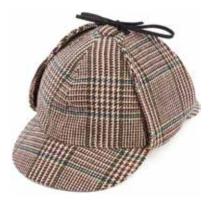

Our collection of trilbies and winter caps are complemented with a selection of cold weather essentials; Trappers in tweed and shearling, the quintessentially British Sherlock Deerstalker style and its single peak cousin - the Watson. And most recently introduced we have our new Breton with its soft handle which makes it perfect for a cold weather get away. Also we have updated and improved our waxed cotton Balmorals to give a lighter feel to this essential water resistant cap. Practical style with Christys' exceptional quality of make and fabrication.

#### **AUTUMN WINTER HATS**

CSK100265
Sherlock
Country tweed 507 green with multi check
and a leather tie
Sizes Available: S, M, L, XL

CSK100265 Sherlock Country tweed 574 Light bold check Sizes Available: S, M, L, XL

CSK100265
Sherlock
Country tweed 539 Blue heringbone
Sizes Available: S, M, L, XL

CSK100364 Watson Cap Country tweed 538 with grey shearling ears Sizes Available: S, M, L, XL

CSK100364
Watson Cap
Country tweed 573 green check
with brown shearling ears
Sizes Available: S, M, L, XL