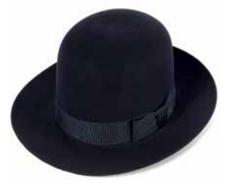

## HANDMADE FINE FUR FELT HATS

CSO100011 Homburg Nut with navy band Sizes Available: 55cm - 63cm

CSO100011 Homburg Red wine with black band Sizes Available: 55cm - 63cm

CSO100012 **Knightsbridge Trilby** Sable with brown band Sizes Available: 55cm - 62cm