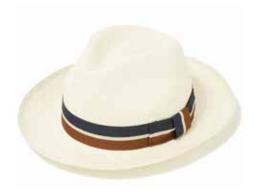

#### CPN100145 Classic Preset Panama

Bleached with navy band and cream binding Sizes Available: 55cm - 62cm

CPN100212 Classic Preset Panama

Natural with brown band and brown binding Sizes Available: 55cm - 62cm

Bleached with navy band and navy binding Sizes Available: 55cm - 62cm

CPN100258

**Superfine (grade 8) Preset Panama** Grade 8 - Bleached with navy band,

cream binding and crest tab Sizes Available: 55cm - 62cm