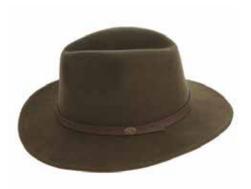

# SEASONAL FUR FELT COLLECTION

Having listened to our customers, we are excited to introduce you to our all new Seasonal range. The Bowie, Idris, Harrison, Radcliffe, Redmayne, Benedict and Harry are our seasonal take on Christys' classic styles. With fresh trims, new colours and modern detailing these hats are destined to be a hit with men and women alike.

New and exclusive Fine Fur Felt colours for Autumn/Winter 2017 are Putty, Racing Green and Nut which have been lovingly shaped and trimmed with contemporary dashes of colour by our master craftsman to create a collection of new hat icons. Finished with the new miniature garter logo pin, these hats are sure to cause style ripples the world over.

CSO100224
The Radcliffe
Nut with slim band and Christys' pin
Sizes Available: 55cm - 63cm

CSO100225
The Bowie
Ink blue with micro tipped band
Sizes Available: 55cm - 62cm

CSO100226
The Redmayne
Silver grey with slim band and Christys' pin
Sizes Available: 55cm - 61cm