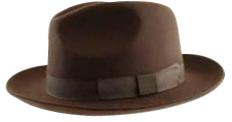

#### HANDMADE FINE FUR FELT HATS

CSO100009 **Epsom Racing Trilby** Racing green with black band Sizes Available: 55cm - 62cm

CSO100009 **Epsom Racing Trilby** Black with black band Sizes Available: 55cm - 62cm

CSO100006 **Foldaway** Silver grey with black band Sizes Available: 55cm - 62cm

CSO100008 Kingsbury Trilby with feather Red wine with black band and binding and feather Sizes Available: 55cm - 61cm

CSO100008 Kingsbury Trilby with feather Sable with brown band and binding and feather Sizes Available: 55cm - 61cm