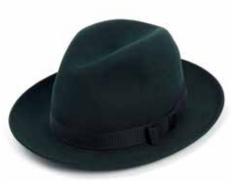

CSO100224
The Radcliffe
Nut with slim band and Christys' pin
Sizes Available: 55cm - 63cm

CSO100225
The Bowie
Ink blue with micro tipped band
Sizes Available: 55cm - 62cm

CSO100226
The Redmayne
Silver grey with slim band and Christys' pin
Sizes Available: 55cm - 61cm