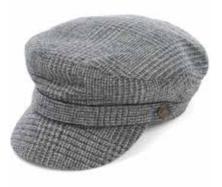

# SEASONAL CAPS

Using reflective tweed, fine Italian wools and a new chunky Scottish tweed we have created a range of caps that are exciting, stylish and durable. Whether in our soft Oly Breton our Payne baker boy, Jude flat cap or our Kit Ball cap we have carefully chosen fabrics and shapes that are stylish and different without straying from Christys' core: expertly made, timeless and flattering hats.

#### SEASONAL CAPS

CSK100483
The Payne Baker Boy
Navy chunky tweed with check
Sizes Available: S, M, L, XL

CSK100484
The Payne Baker Boy
Grey check reflective tweed
Sizes Available: S, M, L, XL

CSK100485
The Payne Baker Boy
Pebble heavyweight wool
Sizes Available: S, M, L, XL