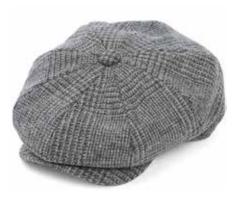

# SEASONAL CAPS

Using reflective tweed, fine Italian wools and a new chunky Scottish tweed we have created a range of caps that are exciting, stylish and durable. Whether in our soft Oly Breton our Payne baker boy, Jude flat cap or our Kit Ball cap we have carefully chosen fabrics and shapes that are stylish and different without straying from Christys' core: expertly made, timeless and flattering hats.

# CLASSIC AUTUMN WINTER CAPS AND HATS

Autumn and Winter are great seasons for hat wearers. Our caps and hats are made from the finest Scottish tweeds, British moleskin and wools. The tweeds are selected in either a fine milled finish or a more rustic country handle sourced in Hawick, the home of Scottish tweed. For sport, for fashion, for country pursuits or simply for protection from the weather, we have a stunning range of fine caps and hats for all occasions.