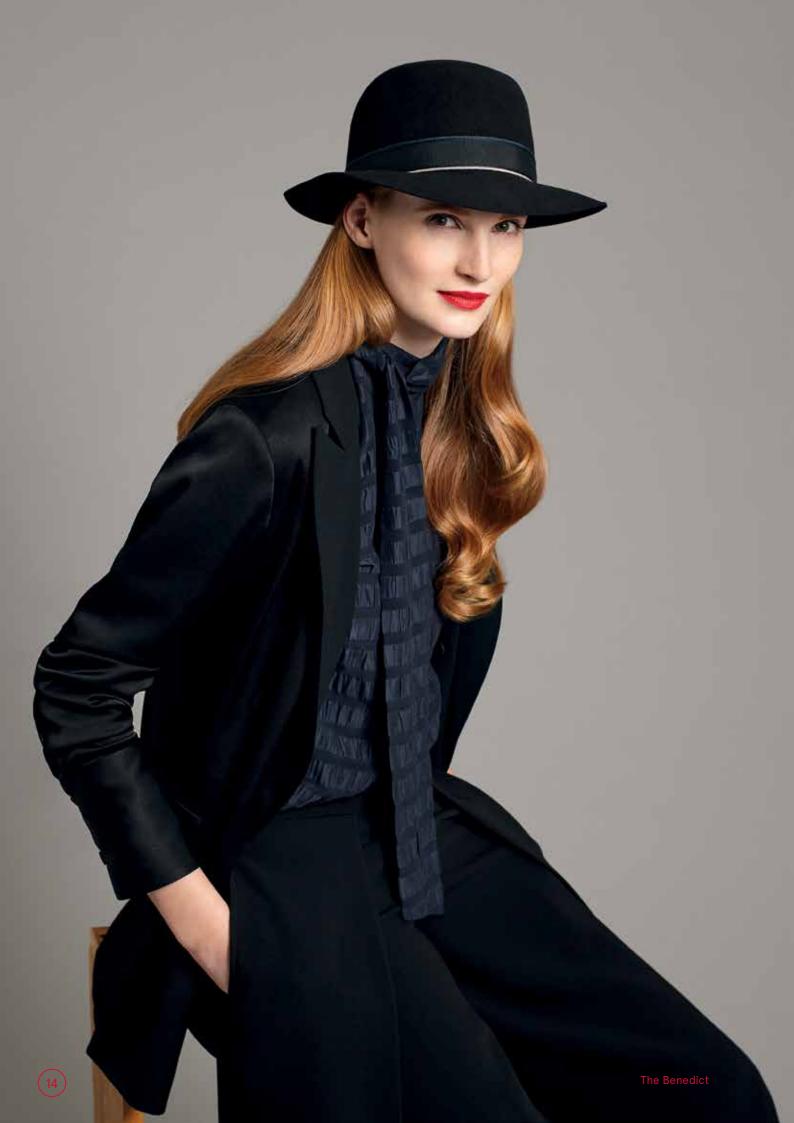

CSO100228
The Benedict
Black with micro tipped band
Sizes Available: 55cm - 62cm

CSO100227 The Harry Racing Green with micro tipped band Sizes Available: 55cm - 62cm

These Fur Felt hats are available in the following colours (band colours will vary and have been selected to match the hood):