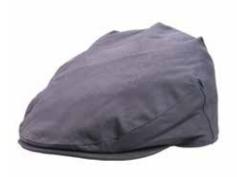

# CLASSIC AUTUMN WINTER CAPS AND HATS

Autumn and Winter are great seasons for hat wearers. Our caps and hats are made from the finest Scottish tweeds, British moleskin and wools. The tweeds are selected in either a fine milled finish or a more rustic country handle sourced in Hawick, the home of Scottish tweed. For sport, for fashion, for country pursuits or simply for protection from the weather, we have a stunning range of fine caps and hats for all occasions.

Our collection of trilbies and winter caps are complemented with a selection of cold weather essentials; Trappers in tweed and shearling, the quintessentially British Sherlock Deerstalker style and its single peak cousin - the Watson. And most recently introduced we have our new Breton with its soft handle which makes it perfect for a cold weather get away. Also we have updated and improved our waxed cotton Balmorals to give a lighter feel to this essential water resistant cap. Practical style with Christys' exceptional quality of make and fabrication.