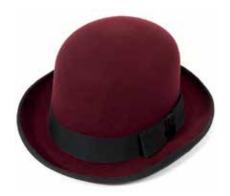

## HANDMADE FINE FUR FELT HATS

CSO100020 County Hat Navy with navy band and binding Sizes Available: 55cm - 61cm

CSO100020 County Hat Elm with elm band and binding Sizes Available: 55cm - 61cm

CSO100070 Kent Trilby Red wine with black band Sizes Available: 55cm - 62cm