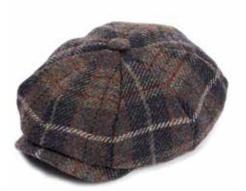

#### SEASONAL CAPS

CSK100483
The Payne Baker Boy
Navy chunky tweed with check
Sizes Available: S, M, L, XL

CSK100484
The Payne Baker Boy
Grey check reflective tweed
Sizes Available: S, M, L, XL

CSK100485
The Payne Baker Boy
Pebble heavyweight wool
Sizes Available: S, M, L, XL

CSK100486 The Oly Breton Pebble heavyweight wool Sizes Available: S, M, L, XL

CSK100487
The Oly Breton
Navy chunky tweed with check
Sizes Available: S, M, L, XL

CSK100487
The Oly Breton
Brown chunky tweed with check
Sizes Available: S, M, L, XL

CSK100488
The Jude Flat Cap
Brown chunky tweed with check
Sizes Available: S, M, L, XL

CSK100489
The Jude Flat Cap
Grey reflective tweed
Sizes Available: S, M, L, XL

CSK100490 The Jude Flat Cap Navy lightweight wool Sizes Available: S, M, L, XL