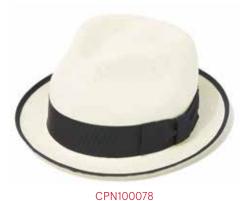

CPN100090 Classic Yorkie
Bleached with black band and black binding
Sizes Available: 55cm - 62cm

Classic Yorkie Bleached with navy band and navy binding

CPN100078 Classic Yorkie
Natural with navy band and navy binding
Sizes Available: 55cm - 62cm