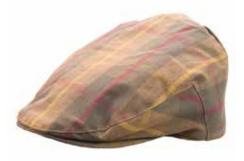

# SEASONAL CAPS

Using reflective tweed, fine Italian wools and a new chunky Scottish tweed we have created a range of caps that are exciting, stylish and durable. Whether in our soft Oly Breton our Payne baker boy, Jude flat cap or our Kit Ball cap we have carefully chosen fabrics and shapes that are stylish and different without straying from Christys' core: expertly made, timeless and flattering hats.

# CLASSIC AUTUMN WINTER CAPS AND HATS

Autumn and Winter are great seasons for hat wearers. Our caps and hats are made from the finest Scottish tweeds, British moleskin and wools. The tweeds are selected in either a fine milled finish or a more rustic country handle sourced in Hawick, the home of Scottish tweed. For sport, for fashion, for country pursuits or simply for protection from the weather, we have a stunning range of fine caps and hats for all occasions.