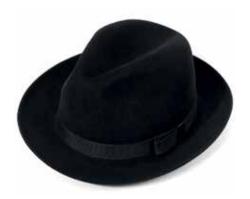

CSO100228
The Benedict
Black with micro tipped band
Sizes Available: 55cm - 62cm

CSO100227 The Harry Racing Green with micro tipped band Sizes Available: 55cm - 62cm

These Fur Felt hats are available in the following colours (band colours will vary and have been selected to match the hood):