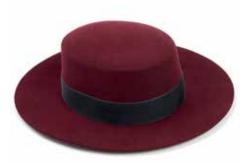

## SEASONAL FUR FELT COLLECTION

CSO100222
The Idris
Bessemer with micro tipped band
Sizes Available: 55cm - 62cm

CSO100223 The Harrison Putty with slim band and Christys' pin Sizes Available: 55cm - 63cm

CSO100224
The Radcliffe
Nut with slim band and Christys' pin
Sizes Available: 55cm - 63cm

CSO100225
The Bowie
Ink blue with micro tipped band
Sizes Available: 55cm - 62cm

CSO100226
The Redmayne
Silver grey with slim band and Christys' pin
Sizes Available: 55cm - 61cm