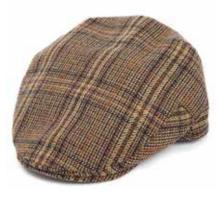

# SEASONAL CAPS

Using reflective tweed, fine Italian wools and a new chunky Scottish tweed we have created a range of caps that are exciting, stylish and durable. Whether in our soft Oly Breton our Payne baker boy, Jude flat cap or our Kit Ball cap we have carefully chosen fabrics and shapes that are stylish and different without straying from Christys' core: expertly made, timeless and flattering hats.

# CLASSIC AUTUMN WINTER CAPS AND HATS

Autumn and Winter are great seasons for hat wearers. Our caps and hats are made from the finest Scottish tweeds, British moleskin and wools. The tweeds are selected in either a fine milled finish or a more rustic country handle sourced in Hawick, the home of Scottish tweed. For sport, for fashion, for country pursuits or simply for protection from the weather, we have a stunning range of fine caps and hats for all occasions.

Our collection of trilbies and winter caps are complemented with a selection of cold weather essentials; Trappers in tweed and shearling, the quintessentially British Sherlock Deerstalker style and its single peak cousin - the Watson. And most recently introduced we have our new Breton with its soft handle which makes it perfect for a cold weather get away. Also we have updated and improved our waxed cotton Balmorals to give a lighter feel to this essential water resistant cap. Practical style with Christys' exceptional quality of make and fabrication.