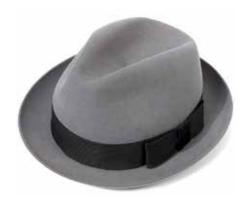

CSO100224
The Radcliffe
Nut with slim band and Christys' pin
Sizes Available: 55cm - 63cm

CSO100225
The Bowie
Ink blue with micro tipped band
Sizes Available: 55cm - 62cm

CSO100226
The Redmayne
Silver grey with slim band and Christys' pin
Sizes Available: 55cm - 61cm

CSO100012 **Knightsbridge Trilby**Silver grey with black band Sizes Available: 55cm - 62cm

CSO100019 Classic Fedora Bessemer with black band Sizes Available: 55cm - 61cm

CSO100019 Classic Fedora Elm with elm band Sizes Available: 55cm - 61cm

CSO100070 Kent Trilby Silver grey with black band Sizes Available: 55cm - 62cm

CSO100149 Bond Trilby Nut with navy band Sizes Available: 55cm - 62cm

CSO100149
Bond Trilby
Putty with charcoal band
Sizes Available: 55cm - 62cm