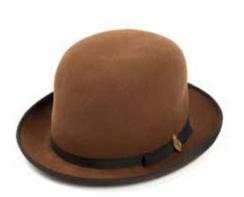

## SEASONAL FUR FELT COLLECTION

CSO100222
The Idris
Bessemer with micro tipped band
Sizes Available: 55cm - 62cm

CSO100223 The Harrison Putty with slim band and Christys' pin Sizes Available: 55cm - 63cm