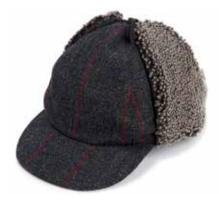

Our collection of trilbies and winter caps are complemented with a selection of cold weather essentials; Trappers in tweed and shearling, the quintessentially British Sherlock Deerstalker style and its single peak cousin - the Watson. And most recently introduced we have our new Breton with its soft handle which makes it perfect for a cold weather get away. Also we have updated and improved our waxed cotton Balmorals to give a lighter feel to this essential water resistant cap. Practical style with Christys' exceptional quality of make and fabrication.

CSK100481
Breton
Country tweed 539 Blue herringbone
Sizes Available: S, M, L, XL

CSK100481
Breton
Country tweed 574 Light bold check
Sizes Available: S, M, L, XL

CSK100481

Breton

Country tweed 530 Grey POW