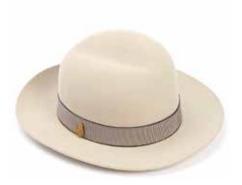

From the classic bleached white for a garden party through to the natural for cocktails by the sea, the Panama hat is style personified. Each Panama may start life on the coastal plains of Ecuador, but every Christys' Panama eventually epitomises great British summer style. UNESCO added the art of hand weaving the toquilla straw (panama) hat to the world's Intangible Cultural Heritage List and as Christys' naturally identifies with this unique craft we continue to make the Ecuadorian Panama the backbone of our Classic Panama collection, as we have done for over a century. Our Superfine Grade 8 is the height of Panama quality and now we have added our unique Christys' leather and garter band across the range. Not to be left out, our iconic Classic Preset is also offered with this emblem of heritage and quality which was established in 1876 as one of the first ever global trade marks.