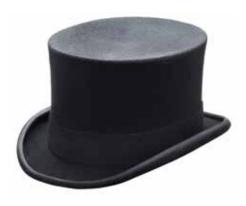

CST100005 Fur Melusine Top Hat Black Sizes Available: 55cm - 63cm

CST100007 Fur Taller Top Hat Black Sizes Available: 55cm - 63cm

CST100011
Fur Ascot Grey Top Hat
Grey
Sizes Available: 55cm - 63cm

CST100009
Fur Polished Dressage
Black (also available in brown and navy)
Sizes Available: 55cm - 62cm