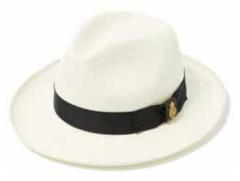

#### **CLASSIC PANAMAS**

CPN100009
Classic Preset Panama

Bleached with black band, cream binding and crest tab

CPN100210

**Classic Preset Panama** 

Bleached with black band, black binding and crest tab Sizes Available: 55cm - 62cm

CPN100211

Classic Preset Panama

Natural with navy band and navy binding

CPN100211 Classic Preset Panama