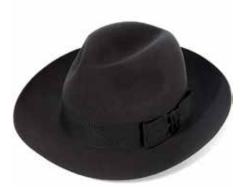

CSO100228
The Benedict
Black with micro tipped band
Sizes Available: 55cm - 62cm

CSO100227 The Harry Racing Green with micro tipped band Sizes Available: 55cm - 62cm

These Fur Felt hats are available in the following colours (band colours will vary and have been selected to match the hood):