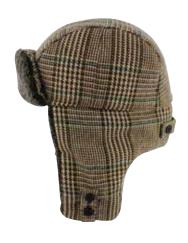

# CLASSIC AUTUMN WINTER CAPS AND HATS

Autumn and Winter are great seasons for hat wearers. Our caps and hats are made from the finest Scottish tweeds, British moleskin and wools. The tweeds are selected in either a fine milled finish or a more rustic country handle sourced in Hawick, the home of Scottish tweed. For sport, for fashion, for country pursuits or simply for protection from the weather, we have a stunning range of fine caps and hats for all occasions.

Our collection of trilbies and winter caps are complemented with a selection of cold weather essentials; Trappers in tweed and shearling, the quintessentially British Sherlock Deerstalker style and its single peak cousin - the Watson. And most recently introduced we have our new Breton with its soft handle which makes it perfect for a cold weather get away. Also we have updated and improved our waxed cotton Balmorals to give a lighter feel to this essential water resistant cap. Practical style with Christys' exceptional quality of make and fabrication.