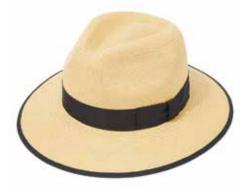

#### **CLASSIC PANAMAS**

CPN100214
Classic Down Brim Panama
Bleached with black band and cream binding

Sizes Available: 55cm - 62cm

CPN100087
Classic Down Brim Panama
Natural with navy band and navy binding

CPN100086 Classic Down Brim Panama
Bleached with black band and black binding
CPN100087 Classic Down Brim Panama
Bleached with Navy band and navy binding
Sizes Available: 55cm - 62cm

CPN100089
Classic Down Brim Panama
Natural with brown leather belt
and brown binding
Sizes Available: 55cm - 62cm