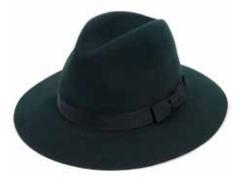

CSO100224
The Radcliffe
Nut with slim band and Christys' pin
Sizes Available: 55cm - 63cm

CSO100225
The Bowie
Ink blue with micro tipped band
Sizes Available: 55cm - 62cm

CSO100226
The Redmayne
Silver grey with slim band and Christys' pin
Sizes Available: 55cm - 61cm