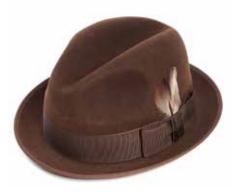

#### HANDMADE FINE FUR FELT HATS

CSO100009 **Epsom Racing Trilby** Racing green with black band Sizes Available: 55cm - 62cm

CSO100009 **Epsom Racing Trilby** Black with black band Sizes Available: 55cm - 62cm