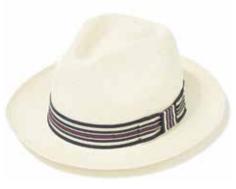

CPN100114

Superfine (grade 8) Preset Panama

Grade 8 - Bleached with black band, cream binding and crest tab Sizes Available: 55cm - 62cm

CPN100032

Classic Preset Panama

Bleached with No 5 Regimental Band Sizes Available: 55cm - 62cm

CPN100007

Classic Preset Panama

Bleached with No 1 Regimental Band Sizes Available: 55cm - 62cm

CPN100030

**Classic Preset Panama** 

Bleached with No 3 Regimental Band Sizes Available: 55cm - 62cm