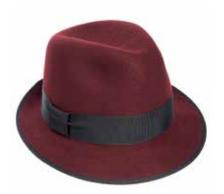

CSO100224
The Radcliffe
Nut with slim band and Christys' pin
Sizes Available: 55cm - 63cm

CSO100225
The Bowie
Ink blue with micro tipped band
Sizes Available: 55cm - 62cm

CSO100226
The Redmayne
Silver grey with slim band and Christys' pin
Sizes Available: 55cm - 61cm