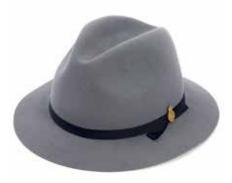

CSO100224
The Radcliffe
Nut with slim band and Christys' pin
Sizes Available: 55cm - 63cm

CSO100225
The Bowie
Ink blue with micro tipped band
Sizes Available: 55cm - 62cm

CSO100226
The Redmayne
Silver grey with slim band and Christys' pin
Sizes Available: 55cm - 61cm