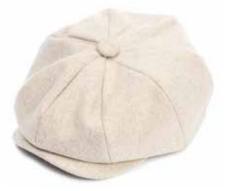

# SEASONAL CAPS

Using reflective tweed, fine Italian wools and a new chunky Scottish tweed we have created a range of caps that are exciting, stylish and durable. Whether in our soft Oly Breton our Payne baker boy, Jude flat cap or our Kit Ball cap we have carefully chosen fabrics and shapes that are stylish and different without straying from Christys' core: expertly made, timeless and flattering hats.

## SEASONAL BRITISH BALL CAPS

CSK100372
The Kit Ball Cap
Grey mix with navy chunky tweed peak
Sizes Available: S, M, L, XL

CSK100372
The Kit Ball Cap
Navy with blue reflective tweed peak
Sizes Available: S, M, L, XL