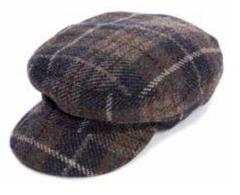

# CLASSIC AUTUMN WINTER CAPS AND HATS

Autumn and Winter are great seasons for hat wearers. Our caps and hats are made from the finest Scottish tweeds, British moleskin and wools. The tweeds are selected in either a fine milled finish or a more rustic country handle sourced in Hawick, the home of Scottish tweed. For sport, for fashion, for country pursuits or simply for protection from the weather, we have a stunning range of fine caps and hats for all occasions.

# UK HANDMADE CAPS

CSK100273

Brighton Driver

Fine tweed 988

Charcoal with blue check
Sizes Available: 55, 57, 59, 61cm

CSK100273
Brighton Driver
Fine tweed 956
Tan with check
Sizes Available: 55, 57, 59, 61cm

CSK100273
Brighton Driver
Fine tweed 963
Green with check
Sizes Available: 55, 57, 59, 61cm

CSK100264
Brighton Driver
Country tweed 574
Light bold check
Sizes Available: 55, 57, 59, 61cm

CSK100264

Brighton Driver