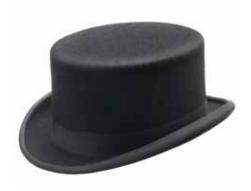

CST100001 Fur Devon Bowler Black Sizes Available: 55cm - 63cm

CST100002 Fur Standard Bowler Black Sizes Available: 55cm - 63cm

CST100004
Wool Felt Bowler
Black (also available in brown)
Sizes Available: 55cm - 63cm