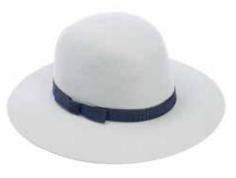

CSO100176 Sophia Ink blue with black band and feather Sizes Available: 55cm - 61cm

CSO100176 Sophia Racing Green with black band and feather Sizes Available: 55cm - 61cm

CSO100177 Alexa Silver grey with navy and black tipped band and Christys' pin Sizes Available: One size adjustable