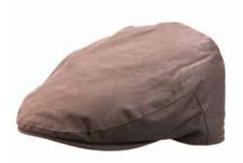

# CLASSIC AUTUMN WINTER CAPS AND HATS

Autumn and Winter are great seasons for hat wearers. Our caps and hats are made from the finest Scottish tweeds, British moleskin and wools. The tweeds are selected in either a fine milled finish or a more rustic country handle sourced in Hawick, the home of Scottish tweed. For sport, for fashion, for country pursuits or simply for protection from the weather, we have a stunning range of fine caps and hats for all occasions.

Our collection of trilbies and winter caps are complemented with a selection of cold weather essentials; Trappers in tweed and shearling, the quintessentially British Sherlock Deerstalker style and its single peak cousin - the Watson. And most recently introduced we have our new Breton with its soft handle which makes it perfect for a cold weather get away. Also we have updated and improved our waxed cotton Balmorals to give a lighter feel to this essential water resistant cap. Practical style with Christys' exceptional quality of make and fabrication.

CSK100042 Tweed Balmoral Country tweed 530 Sizes Available: S, M, L, XL

CSK100042 Tweed Balmoral Country tweed 512 Sizes Available: S, M, L, XL

CSK100203
Waxed Balmoral
Brown British Millerain waxed cotton
Sizes Available: S, M, L, XL

CSK100204 Waxed Balmoral Tartan British Millerain waxed cotton Sizes Available:S, M, L, XL

CSK100203
Waxed Balmoral
Green British Millerain waxed cotton
Sizes Available: S, M, L, XL

CSK100203 Waxed Balmoral Navy British Millerain waxed cotton Sizes Available:S, M, L, XL