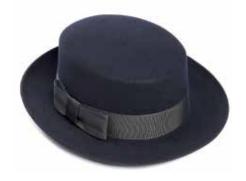

CSO100224
The Radcliffe
Nut with slim band and Christys' pin
Sizes Available: 55cm - 63cm

CSO100225
The Bowie
Ink blue with micro tipped band
Sizes Available: 55cm - 62cm

CSO100226
The Redmayne
Silver grey with slim band and Christys' pin
Sizes Available: 55cm - 61cm