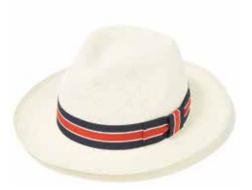

CPN100114

Superfine (grade 8) Preset Panama

Grade 8 - Bleached with black band, cream binding and crest tab Sizes Available: 55cm - 62cm

CPN100032

Classic Preset Panama

Bleached with No 5 Regimental Band Sizes Available: 55cm - 62cm

CPN100007

Classic Preset Panama

Bleached with No 1 Regimental Band Sizes Available: 55cm - 62cm

CPN100030

**Classic Preset Panama** 

Bleached with No 3 Regimental Band Sizes Available: 55cm - 62cm