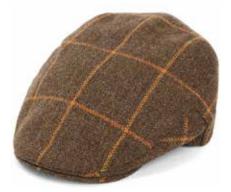

# SEASONAL CAPS

Using reflective tweed, fine Italian wools and a new chunky Scottish tweed we have created a range of caps that are exciting, stylish and durable. Whether in our soft Oly Breton our Payne baker boy, Jude flat cap or our Kit Ball cap we have carefully chosen fabrics and shapes that are stylish and different without straying from Christys' core: expertly made, timeless and flattering hats.

# CLASSIC AUTUMN WINTER CAPS AND HATS

Autumn and Winter are great seasons for hat wearers. Our caps and hats are made from the finest Scottish tweeds, British moleskin and wools. The tweeds are selected in either a fine milled finish or a more rustic country handle sourced in Hawick, the home of Scottish tweed. For sport, for fashion, for country pursuits or simply for protection from the weather, we have a stunning range of fine caps and hats for all occasions.

Our collection of trilbies and winter caps are complemented with a selection of cold weather essentials; Trappers in tweed and shearling, the quintessentially British Sherlock Deerstalker style and its single peak cousin - the Watson. And most recently introduced we have our new Breton with its soft handle which makes it perfect for a cold weather get away. Also we have updated and improved our waxed cotton Balmorals to give a lighter feel to this essential water resistant cap. Practical style with Christys' exceptional quality of make and fabrication.