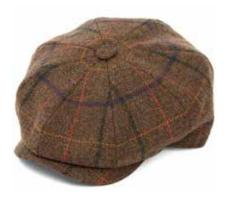

# SEASONAL CAPS

Using reflective tweed, fine Italian wools and a new chunky Scottish tweed we have created a range of caps that are exciting, stylish and durable. Whether in our soft Oly Breton our Payne baker boy, Jude flat cap or our Kit Ball cap we have carefully chosen fabrics and shapes that are stylish and different without straying from Christys' core: expertly made, timeless and flattering hats.

# CLASSIC AUTUMN WINTER CAPS AND HATS

Autumn and Winter are great seasons for hat wearers. Our caps and hats are made from the finest Scottish tweeds, British moleskin and wools. The tweeds are selected in either a fine milled finish or a more rustic country handle sourced in Hawick, the home of Scottish tweed. For sport, for fashion, for country pursuits or simply for protection from the weather, we have a stunning range of fine caps and hats for all occasions.