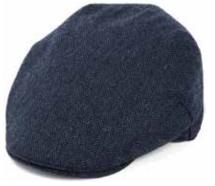

# SEASONAL CAPS

Using reflective tweed, fine Italian wools and a new chunky Scottish tweed we have created a range of caps that are exciting, stylish and durable. Whether in our soft Oly Breton our Payne baker boy, Jude flat cap or our Kit Ball cap we have carefully chosen fabrics and shapes that are stylish and different without straying from Christys' core: expertly made, timeless and flattering hats.

# CLASSIC AUTUMN WINTER CAPS AND HATS

Autumn and Winter are great seasons for hat wearers. Our caps and hats are made from the finest Scottish tweeds, British moleskin and wools. The tweeds are selected in either a fine milled finish or a more rustic country handle sourced in Hawick, the home of Scottish tweed. For sport, for fashion, for country pursuits or simply for protection from the weather, we have a stunning range of fine caps and hats for all occasions.

Our collection of trilbies and winter caps are complemented with a selection of cold weather essentials; Trappers in tweed and shearling, the quintessentially British Sherlock Deerstalker style and its single peak cousin - the Watson. And most recently introduced we have our new Breton with its soft handle which makes it perfect for a cold weather get away. Also we have updated and improved our waxed cotton Balmorals to give a lighter feel to this essential water resistant cap. Practical style with Christys' exceptional quality of make and fabrication.