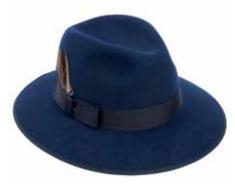

CSO100010 Adventurer/Poet Fedora Navy with navy band Sizes Available: 55cm - 63cm

CSO100010 Adventurer/Poet Fedora Sable with brown band Sizes Available: 55cm - 63cm

These Fur Felt hats are available in the following colours (band colours will vary and have been selected to match the hood):