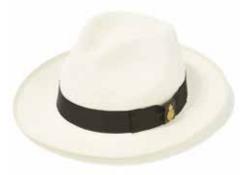

#### **CLASSIC PANAMAS**

CPN100009
Classic Preset Panama

Bleached with black band, cream binding and crest tab

CPN100210

**Classic Preset Panama** 

Bleached with black band, black binding and crest tab Sizes Available: 55cm - 62cm

CPN100211

Classic Preset Panama

Natural with navy band and navy binding

CPN100211 Classic Preset Panama