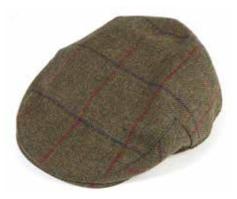

# SEASONAL CAPS

Using reflective tweed, fine Italian wools and a new chunky Scottish tweed we have created a range of caps that are exciting, stylish and durable. Whether in our soft Oly Breton our Payne baker boy, Jude flat cap or our Kit Ball cap we have carefully chosen fabrics and shapes that are stylish and different without straying from Christys' core: expertly made, timeless and flattering hats.

# CLASSIC AUTUMN WINTER CAPS AND HATS

Autumn and Winter are great seasons for hat wearers. Our caps and hats are made from the finest Scottish tweeds, British moleskin and wools. The tweeds are selected in either a fine milled finish or a more rustic country handle sourced in Hawick, the home of Scottish tweed. For sport, for fashion, for country pursuits or simply for protection from the weather, we have a stunning range of fine caps and hats for all occasions.

Our collection of trilbies and winter caps are complemented with a selection of cold weather essentials; Trappers in tweed and shearling, the quintessentially British Sherlock Deerstalker style and its single peak cousin - the Watson. And most recently introduced we have our new Breton with its soft handle which makes it perfect for a cold weather get away. Also we have updated and improved our waxed cotton Balmorals to give a lighter feel to this essential water resistant cap. Practical style with Christys' exceptional quality of make and fabrication.