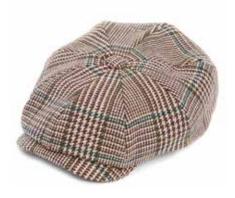

# SEASONAL CAPS

Using reflective tweed, fine Italian wools and a new chunky Scottish tweed we have created a range of caps that are exciting, stylish and durable. Whether in our soft Oly Breton our Payne baker boy, Jude flat cap or our Kit Ball cap we have carefully chosen fabrics and shapes that are stylish and different without straying from Christys' core: expertly made, timeless and flattering hats.

# CLASSIC AUTUMN WINTER CAPS AND HATS

Autumn and Winter are great seasons for hat wearers. Our caps and hats are made from the finest Scottish tweeds, British moleskin and wools. The tweeds are selected in either a fine milled finish or a more rustic country handle sourced in Hawick, the home of Scottish tweed. For sport, for fashion, for country pursuits or simply for protection from the weather, we have a stunning range of fine caps and hats for all occasions.