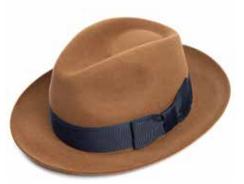

## HANDMADE FINE FUR FELT HATS

CSO100011 Homburg Nut with navy band Sizes Available: 55cm - 63cm

CSO100011 Homburg Red wine with black band Sizes Available: 55cm - 63cm

CSO100012 **Knightsbridge Trilby** Sable with brown band Sizes Available: 55cm - 62cm

CSO100070 Kent Trilby Silver grey with black band Sizes Available: 55cm - 62cm

CSO100149 Bond Trilby Nut with navy band Sizes Available: 55cm - 62cm

CSO100149
Bond Trilby
Putty with charcoal band
Sizes Available: 55cm - 62cm