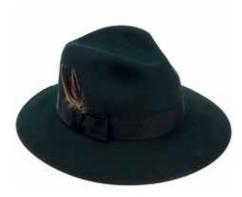

#### HANDMADE FINE FUR FELT HATS

CSO100009 **Epsom Racing Trilby** Racing green with black band Sizes Available: 55cm - 62cm

CSO100009 **Epsom Racing Trilby** Black with black band Sizes Available: 55cm - 62cm