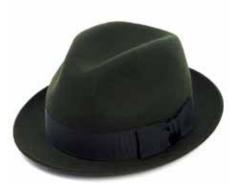

CSO100228
The Benedict
Black with micro tipped band
Sizes Available: 55cm - 62cm

CSO100227 The Harry Racing Green with micro tipped band Sizes Available: 55cm - 62cm

These Fur Felt hats are available in the following colours (band colours will vary and have been selected to match the hood):