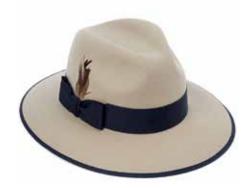

## SEASONAL FUR FELT COLLECTION

CSO100222
The Idris
Bessemer with micro tipped band
Sizes Available: 55cm - 62cm

CSO100223 The Harrison Putty with slim band and Christys' pin Sizes Available: 55cm - 63cm