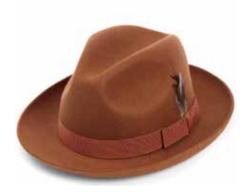

## SEASONAL FUR FELT COLLECTION

CSO100222
The Idris
Bessemer with micro tipped band
Sizes Available: 55cm - 62cm

CSO100223 The Harrison Putty with slim band and Christys' pin Sizes Available: 55cm - 63cm

CSO100224
The Radcliffe
Nut with slim band and Christys' pin
Sizes Available: 55cm - 63cm

CSO100225
The Bowie
Ink blue with micro tipped band
Sizes Available: 55cm - 62cm

CSO100226
The Redmayne
Silver grey with slim band and Christys' pin
Sizes Available: 55cm - 61cm