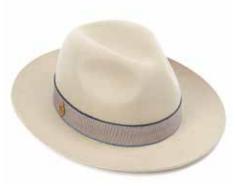

## SEASONAL FUR FELT COLLECTION

CSO100222
The Idris
Bessemer with micro tipped band
Sizes Available: 55cm - 62cm

CSO100223 The Harrison Putty with slim band and Christys' pin Sizes Available: 55cm - 63cm