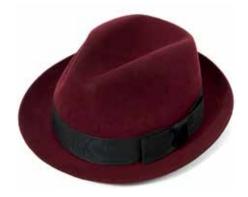

CSO100224
The Radcliffe
Nut with slim band and Christys' pin
Sizes Available: 55cm - 63cm

CSO100225
The Bowie
Ink blue with micro tipped band
Sizes Available: 55cm - 62cm

CSO100226
The Redmayne
Silver grey with slim band and Christys' pin
Sizes Available: 55cm - 61cm

## HANDMADE FINE FUR FELT HATS

CSO100020 County Hat Navy with navy band and binding Sizes Available: 55cm - 61cm

CSO100020 County Hat Elm with elm band and binding Sizes Available: 55cm - 61cm

CSO100070 Kent Trilby Red wine with black band Sizes Available: 55cm - 62cm

CSO100070 Kent Trilby Silver grey with black band Sizes Available: 55cm - 62cm

CSO100149 Bond Trilby Nut with navy band Sizes Available: 55cm - 62cm

CSO100149
Bond Trilby
Putty with charcoal band
Sizes Available: 55cm - 62cm