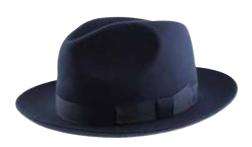

CSO100010 Adventurer/Poet Fedora Navy with navy band Sizes Available: 55cm - 63cm

CSO100010 Adventurer/Poet Fedora Sable with brown band Sizes Available: 55cm - 63cm

These Fur Felt hats are available in the following colours (band colours will vary and have been selected to match the hood):

## HANDMADE FINE FUR FELT HATS

CSO100011 Homburg Nut with navy band Sizes Available: 55cm - 63cm

CSO100011 Homburg Red wine with black band Sizes Available: 55cm - 63cm

CSO100012 **Knightsbridge Trilby** Sable with brown band Sizes Available: 55cm - 62cm