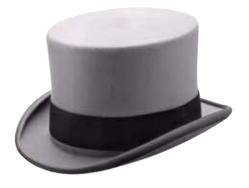

CST100005 Fur Melusine Top Hat Black Sizes Available: 55cm - 63cm

CST100007 Fur Taller Top Hat Black Sizes Available: 55cm - 63cm

CST100011
Fur Ascot Grey Top Hat
Grey
Sizes Available: 55cm - 63cm

CST100009
Fur Polished Dressage
Black (also available in brown and navy)
Sizes Available: 55cm - 62cm

CST100010 Wool Felt Dressage Black (also available in navy) Sizes Available: 55cm - 62cm

CST100006 Wool Top Hat Black (also available in grey) Sizes Available: 55cm - 63cm