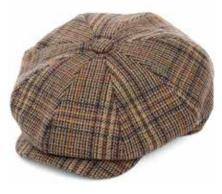

# SEASONAL CAPS

Using reflective tweed, fine Italian wools and a new chunky Scottish tweed we have created a range of caps that are exciting, stylish and durable. Whether in our soft Oly Breton our Payne baker boy, Jude flat cap or our Kit Ball cap we have carefully chosen fabrics and shapes that are stylish and different without straying from Christys' core: expertly made, timeless and flattering hats.

# CLASSIC AUTUMN WINTER CAPS AND HATS

Autumn and Winter are great seasons for hat wearers. Our caps and hats are made from the finest Scottish tweeds, British moleskin and wools. The tweeds are selected in either a fine milled finish or a more rustic country handle sourced in Hawick, the home of Scottish tweed. For sport, for fashion, for country pursuits or simply for protection from the weather, we have a stunning range of fine caps and hats for all occasions.