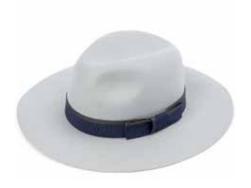

## SEASONAL FUR FELT COLLECTION

CSO100222
The Idris
Bessemer with micro tipped band
Sizes Available: 55cm - 62cm

CSO100223 The Harrison Putty with slim band and Christys' pin Sizes Available: 55cm - 63cm