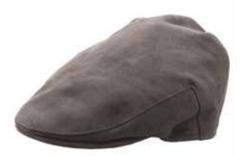

CSK100488
The Jude Flat Cap
Brown chunky tweed with check
Sizes Available: S, M, L, XL

CSK100489
The Jude Flat Cap
Grey reflective tweed
Sizes Available: S, M, L, XL

CSK100490 The Jude Flat Cap Navy lightweight wool Sizes Available: S, M, L, XL