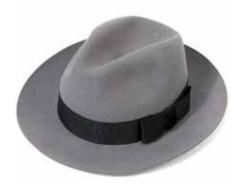

CSO100224
The Radcliffe
Nut with slim band and Christys' pin
Sizes Available: 55cm - 63cm

CSO100225
The Bowie
Ink blue with micro tipped band
Sizes Available: 55cm - 62cm

CSO100226
The Redmayne
Silver grey with slim band and Christys' pin
Sizes Available: 55cm - 61cm