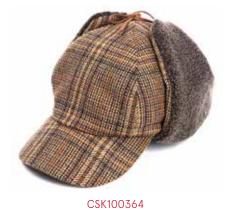

#### **AUTUMN WINTER HATS**

CSK100265
Sherlock
Country tweed 507 green with multi check
and a leather tie
Sizes Available: S, M, L, XL

CSK100265 Sherlock Country tweed 574 Light bold check Sizes Available: S, M, L, XL