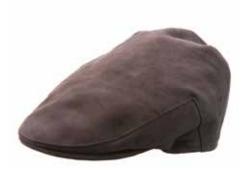

CSK100488
The Jude Flat Cap
Brown chunky tweed with check
Sizes Available: S, M, L, XL

CSK100489
The Jude Flat Cap
Grey reflective tweed
Sizes Available: S, M, L, XL

CSK100490 The Jude Flat Cap Navy lightweight wool Sizes Available: S, M, L, XL