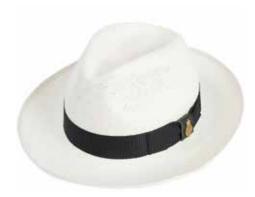

#### **CLASSIC PANAMAS**

CPN100009
Classic Preset Panama

Bleached with black band, cream binding and crest tab

CPN100210

**Classic Preset Panama** 

Bleached with black band, black binding and crest tab Sizes Available: 55cm - 62cm

CPN100211

Classic Preset Panama

Natural with navy band and navy binding

CPN100211 Classic Preset Panama