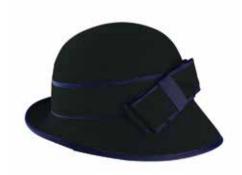

#### LADIES HANDMADE WOOL FELT HATS

CWF100082
Rosie ladies Trilby
Black with black and charcoal band
Sizes Available: 55cm - 62cm

CWF100082 Rosie ladies Trilby Ice with navy and black band Sizes Available: 55cm - 62cm

CWF100079
Daphne
Maroon with black band
Sizes Available: S, M, L, XL

CWF100061
Kimberley\*
Charcoal Mix with navy
and black tipped band
Sizes Available: One size adjustable

CWF100119
Lola\*
Ice with navy and charcoal tipped band
Sizes Available: One size adjustable