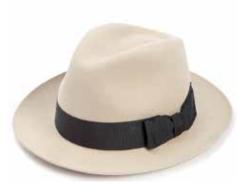

## SEASONAL FUR FELT COLLECTION

CSO100222
The Idris
Bessemer with micro tipped band
Sizes Available: 55cm - 62cm

CSO100223 The Harrison Putty with slim band and Christys' pin Sizes Available: 55cm - 63cm