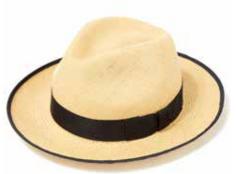

#### CPN100145 Classic Preset Panama

Bleached with navy band and cream binding Sizes Available: 55cm - 62cm

CPN100212 Classic Preset Panama

Natural with brown band and brown binding Sizes Available: 55cm - 62cm

CPN100086 Classic Down Brim Panama
Bleached with black band and black binding
CPN100087 Classic Down Brim Panama
Bleached with Navy band and navy binding
Sizes Available: 55cm - 62cm

CPN100089
Classic Down Brim Panama
Natural with brown leather belt
and brown binding
Sizes Available: 55cm - 62cm