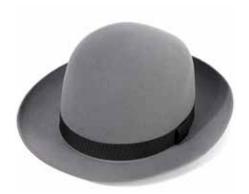

CSO100224
The Radcliffe
Nut with slim band and Christys' pin
Sizes Available: 55cm - 63cm

CSO100225
The Bowie
Ink blue with micro tipped band
Sizes Available: 55cm - 62cm

CSO100226
The Redmayne
Silver grey with slim band and Christys' pin
Sizes Available: 55cm - 61cm