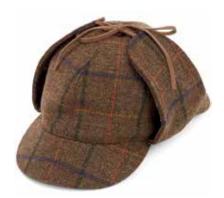

Our collection of trilbies and winter caps are complemented with a selection of cold weather essentials; Trappers in tweed and shearling, the quintessentially British Sherlock Deerstalker style and its single peak cousin - the Watson. And most recently introduced we have our new Breton with its soft handle which makes it perfect for a cold weather get away. Also we have updated and improved our waxed cotton Balmorals to give a lighter feel to this essential water resistant cap. Practical style with Christys' exceptional quality of make and fabrication.

#### **AUTUMN WINTER HATS**

CSK100265
Sherlock
Country tweed 507 green with multi check
and a leather tie
Sizes Available: S, M, L, XL

CSK100265 Sherlock Country tweed 574 Light bold check Sizes Available: S, M, L, XL

CSK100265
Sherlock
Country tweed 539 Blue heringbone
Sizes Available: S, M, L, XL

CSK100364 Watson Cap Country tweed 538 with grey shearling ears Sizes Available: S, M, L, XL

CSK100364
Watson Cap
Country tweed 573 green check
with brown shearling ears
Sizes Available: S, M, L, XL