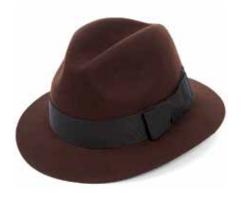

CSO100010 Adventurer/Poet Fedora Navy with navy band Sizes Available: 55cm - 63cm

CSO100010 Adventurer/Poet Fedora Sable with brown band Sizes Available: 55cm - 63cm

These Fur Felt hats are available in the following colours (band colours will vary and have been selected to match the hood):