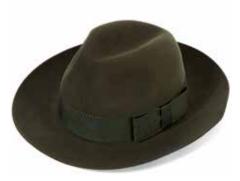

CSO100224
The Radcliffe
Nut with slim band and Christys' pin
Sizes Available: 55cm - 63cm

CSO100225
The Bowie
Ink blue with micro tipped band
Sizes Available: 55cm - 62cm

CSO100226
The Redmayne
Silver grey with slim band and Christys' pin
Sizes Available: 55cm - 61cm