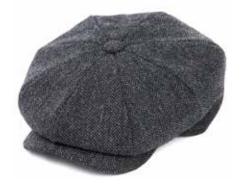

# SEASONAL CAPS

Using reflective tweed, fine Italian wools and a new chunky Scottish tweed we have created a range of caps that are exciting, stylish and durable. Whether in our soft Oly Breton our Payne baker boy, Jude flat cap or our Kit Ball cap we have carefully chosen fabrics and shapes that are stylish and different without straying from Christys' core: expertly made, timeless and flattering hats.

CSK100488
The Jude Flat Cap
Brown chunky tweed with check
Sizes Available: S, M, L, XL

CSK100489
The Jude Flat Cap
Grey reflective tweed
Sizes Available: S, M, L, XL

CSK100490 The Jude Flat Cap Navy lightweight wool Sizes Available: S, M, L, XL