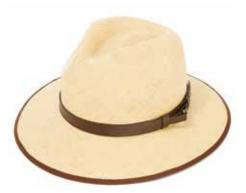

CPN100086 Classic Down Brim Panama
Bleached with black band and black binding
CPN100087 Classic Down Brim Panama
Bleached with Navy band and navy binding
Sizes Available: 55cm - 62cm

CPN100089
Classic Down Brim Panama
Natural with brown leather belt
and brown binding
Sizes Available: 55cm - 62cm