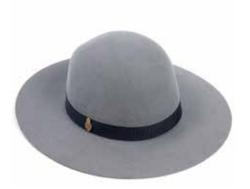

CSO100224
The Radcliffe
Nut with slim band and Christys' pin
Sizes Available: 55cm - 63cm

CSO100225
The Bowie
Ink blue with micro tipped band
Sizes Available: 55cm - 62cm

CSO100226
The Redmayne
Silver grey with slim band and Christys' pin
Sizes Available: 55cm - 61cm