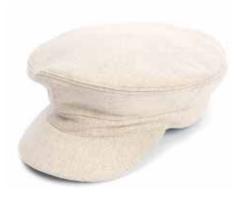

# SEASONAL CAPS

Using reflective tweed, fine Italian wools and a new chunky Scottish tweed we have created a range of caps that are exciting, stylish and durable. Whether in our soft Oly Breton our Payne baker boy, Jude flat cap or our Kit Ball cap we have carefully chosen fabrics and shapes that are stylish and different without straying from Christys' core: expertly made, timeless and flattering hats.

CSK100486 The Oly Breton Pebble heavyweight wool Sizes Available: S, M, L, XL

CSK100487
The Oly Breton
Navy chunky tweed with check
Sizes Available: S, M, L, XL

CSK100487
The Oly Breton
Brown chunky tweed with check
Sizes Available: S, M, L, XL