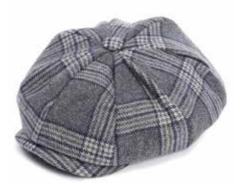

# SEASONAL CAPS

Using reflective tweed, fine Italian wools and a new chunky Scottish tweed we have created a range of caps that are exciting, stylish and durable. Whether in our soft Oly Breton our Payne baker boy, Jude flat cap or our Kit Ball cap we have carefully chosen fabrics and shapes that are stylish and different without straying from Christys' core: expertly made, timeless and flattering hats.

#### SEASONAL CAPS

CSK100483
The Payne Baker Boy
Navy chunky tweed with check
Sizes Available: S, M, L, XL

CSK100484
The Payne Baker Boy
Grey check reflective tweed
Sizes Available: S, M, L, XL

CSK100485
The Payne Baker Boy
Pebble heavyweight wool
Sizes Available: S, M, L, XL