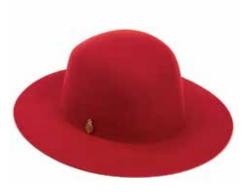

# SEASONAL FUR FELT COLLECTION

Having listened to our customers, we are excited to introduce you to our all new Seasonal range. The Bowie, Idris, Harrison, Radcliffe, Redmayne, Benedict and Harry are our seasonal take on Christys' classic styles. With fresh trims, new colours and modern detailing these hats are destined to be a hit with men and women alike.

New and exclusive Fine Fur Felt colours for Autumn/Winter 2017 are Putty, Racing Green and Nut which have been lovingly shaped and trimmed with contemporary dashes of colour by our master craftsman to create a collection of new hat icons. Finished with the new miniature garter logo pin, these hats are sure to cause style ripples the world over.