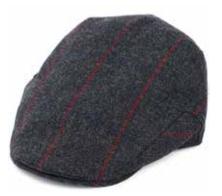

# SEASONAL CAPS

Using reflective tweed, fine Italian wools and a new chunky Scottish tweed we have created a range of caps that are exciting, stylish and durable. Whether in our soft Oly Breton our Payne baker boy, Jude flat cap or our Kit Ball cap we have carefully chosen fabrics and shapes that are stylish and different without straying from Christys' core: expertly made, timeless and flattering hats.

# CLASSIC AUTUMN WINTER CAPS AND HATS

Autumn and Winter are great seasons for hat wearers. Our caps and hats are made from the finest Scottish tweeds, British moleskin and wools. The tweeds are selected in either a fine milled finish or a more rustic country handle sourced in Hawick, the home of Scottish tweed. For sport, for fashion, for country pursuits or simply for protection from the weather, we have a stunning range of fine caps and hats for all occasions.

Our collection of trilbies and winter caps are complemented with a selection of cold weather essentials; Trappers in tweed and shearling, the quintessentially British Sherlock Deerstalker style and its single peak cousin - the Watson. And most recently introduced we have our new Breton with its soft handle which makes it perfect for a cold weather get away. Also we have updated and improved our waxed cotton Balmorals to give a lighter feel to this essential water resistant cap. Practical style with Christys' exceptional quality of make and fabrication.