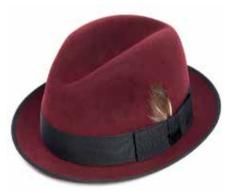

## HANDMADE FINE FUR FELT HATS

CSO100011 Homburg Nut with navy band Sizes Available: 55cm - 63cm

CSO100011 Homburg Red wine with black band Sizes Available: 55cm - 63cm

CSO100012 **Knightsbridge Trilby** Sable with brown band Sizes Available: 55cm - 62cm