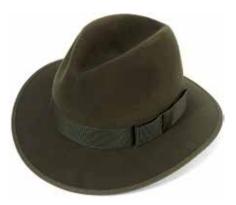

## SEASONAL FUR FELT COLLECTION

CSO100222
The Idris
Bessemer with micro tipped band
Sizes Available: 55cm - 62cm

CSO100223 The Harrison Putty with slim band and Christys' pin Sizes Available: 55cm - 63cm

CSO100224
The Radcliffe
Nut with slim band and Christys' pin
Sizes Available: 55cm - 63cm

CSO100225
The Bowie
Ink blue with micro tipped band
Sizes Available: 55cm - 62cm

CSO100226
The Redmayne
Silver grey with slim band and Christys' pin
Sizes Available: 55cm - 61cm