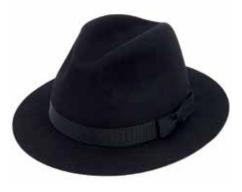

CSO100228
The Benedict
Black with micro tipped band
Sizes Available: 55cm - 62cm

CSO100227 The Harry Racing Green with micro tipped band Sizes Available: 55cm - 62cm

These Fur Felt hats are available in the following colours (band colours will vary and have been selected to match the hood):