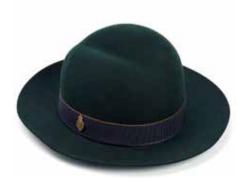

CSO100228
The Benedict
Black with micro tipped band
Sizes Available: 55cm - 62cm

CSO100227 The Harry Racing Green with micro tipped band Sizes Available: 55cm - 62cm

These Fur Felt hats are available in the following colours (band colours will vary and have been selected to match the hood):