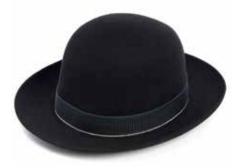

CSO100228
The Benedict
Black with micro tipped band
Sizes Available: 55cm - 62cm

CSO100227 The Harry Racing Green with micro tipped band Sizes Available: 55cm - 62cm

These Fur Felt hats are available in the following colours (band colours will vary and have been selected to match the hood):