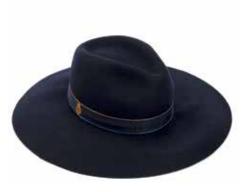

CSO100224
The Radcliffe
Nut with slim band and Christys' pin
Sizes Available: 55cm - 63cm

CSO100225
The Bowie
Ink blue with micro tipped band
Sizes Available: 55cm - 62cm

CSO100226
The Redmayne
Silver grey with slim band and Christys' pin
Sizes Available: 55cm - 61cm