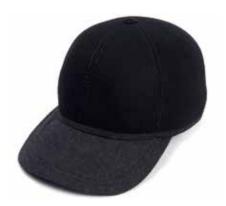

## SEASONAL BRITISH BALL CAPS

CSK100372
The Kit Ball Cap
Grey mix with navy chunky tweed peak
Sizes Available: S, M, L, XL

CSK100372
The Kit Ball Cap
Navy with blue reflective tweed peak
Sizes Available: S, M, L, XL

CSK100372
The Kit Ball Cap
Black with grey reflective tweed peak
Sizes Available: S, M, L, XL

CSK100482
The Kit Ball Cap
Grey mix with soft charcoal wool peak
Sizes Available: S, M, L, XL

CSK100482
The Kit Ball Cap
Black with soft charcoal wool peak
Sizes Available: S, M, L, XL

CSK100482 The Kit Ball Cap Navy with soft navy wool peak Sizes Available: S, M, L, XL