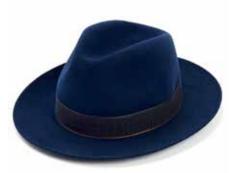

CSO100224
The Radcliffe
Nut with slim band and Christys' pin
Sizes Available: 55cm - 63cm

CSO100225
The Bowie
Ink blue with micro tipped band
Sizes Available: 55cm - 62cm

CSO100226
The Redmayne
Silver grey with slim band and Christys' pin
Sizes Available: 55cm - 61cm