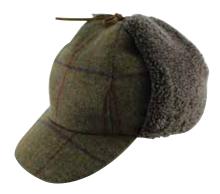

Our collection of trilbies and winter caps are complemented with a selection of cold weather essentials; Trappers in tweed and shearling, the quintessentially British Sherlock Deerstalker style and its single peak cousin - the Watson. And most recently introduced we have our new Breton with its soft handle which makes it perfect for a cold weather get away. Also we have updated and improved our waxed cotton Balmorals to give a lighter feel to this essential water resistant cap. Practical style with Christys' exceptional quality of make and fabrication.

CSK100265
Sherlock
Country tweed 539 Blue heringbone
Sizes Available: S, M, L, XL

CSK100364 Watson Cap Country tweed 538 with grey shearling ears Sizes Available: S, M, L, XL

CSK100364
Watson Cap
Country tweed 573 green check
with brown shearling ears
Sizes Available: S, M, L, XL

Watson Cap
Country tweed 512
with brown shearling ears
Sizes Available: S, M, L, XL

CSK100429
Trapper
Country tweed 507 green
with multi check and brown shearling
Sizes Available: S, M, L, XL

CSK100429
Trapper
Country tweed 574 Light bold check
with brown shearling
Sizes Available: S, M, L, XL