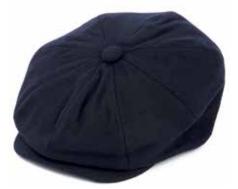

# SEASONAL CAPS

Using reflective tweed, fine Italian wools and a new chunky Scottish tweed we have created a range of caps that are exciting, stylish and durable. Whether in our soft Oly Breton our Payne baker boy, Jude flat cap or our Kit Ball cap we have carefully chosen fabrics and shapes that are stylish and different without straying from Christys' core: expertly made, timeless and flattering hats.

CSK100488
The Jude Flat Cap
Brown chunky tweed with check
Sizes Available: S, M, L, XL

CSK100489
The Jude Flat Cap
Grey reflective tweed
Sizes Available: S, M, L, XL

CSK100490 The Jude Flat Cap Navy lightweight wool Sizes Available: S, M, L, XL