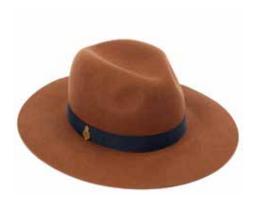

CSO100224
The Radcliffe
Nut with slim band and Christys' pin
Sizes Available: 55cm - 63cm

CSO100225
The Bowie
Ink blue with micro tipped band
Sizes Available: 55cm - 62cm

CSO100226
The Redmayne
Silver grey with slim band and Christys' pin
Sizes Available: 55cm - 61cm