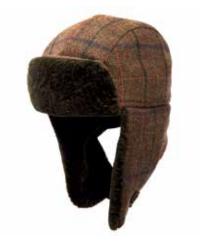

# CLASSIC AUTUMN WINTER CAPS AND HATS

Autumn and Winter are great seasons for hat wearers. Our caps and hats are made from the finest Scottish tweeds, British moleskin and wools. The tweeds are selected in either a fine milled finish or a more rustic country handle sourced in Hawick, the home of Scottish tweed. For sport, for fashion, for country pursuits or simply for protection from the weather, we have a stunning range of fine caps and hats for all occasions.

Our collection of trilbies and winter caps are complemented with a selection of cold weather essentials; Trappers in tweed and shearling, the quintessentially British Sherlock Deerstalker style and its single peak cousin - the Watson. And most recently introduced we have our new Breton with its soft handle which makes it perfect for a cold weather get away. Also we have updated and improved our waxed cotton Balmorals to give a lighter feel to this essential water resistant cap. Practical style with Christys' exceptional quality of make and fabrication.