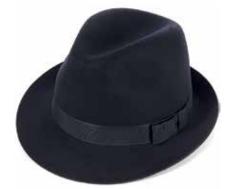

CSO100228
The Benedict
Black with micro tipped band
Sizes Available: 55cm - 62cm

CSO100227 The Harry Racing Green with micro tipped band Sizes Available: 55cm - 62cm

These Fur Felt hats are available in the following colours (band colours will vary and have been selected to match the hood):