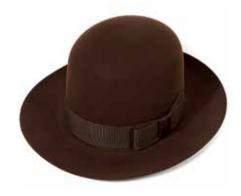

## HANDMADE FINE FUR FELT HATS

CSO100011 Homburg Nut with navy band Sizes Available: 55cm - 63cm

CSO100011 Homburg Red wine with black band Sizes Available: 55cm - 63cm

CSO100012 **Knightsbridge Trilby** Sable with brown band Sizes Available: 55cm - 62cm