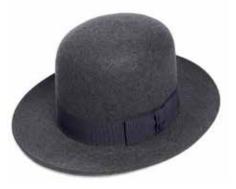

## HANDMADE FINE FUR FELT HATS

CSO100011 Homburg Nut with navy band Sizes Available: 55cm - 63cm

CSO100011 Homburg Red wine with black band Sizes Available: 55cm - 63cm

CSO100012 **Knightsbridge Trilby** Sable with brown band Sizes Available: 55cm - 62cm