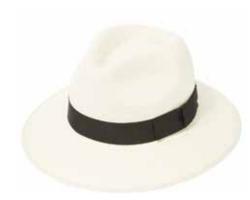

#### CPN100145 Classic Preset Panama

Bleached with navy band and cream binding Sizes Available: 55cm - 62cm

CPN100212 Classic Preset Panama

Natural with brown band and brown binding Sizes Available: 55cm - 62cm

CPN100210

**Classic Preset Panama** 

Bleached with black band, black binding and crest tab Sizes Available: 55cm - 62cm

CPN100211

Classic Preset Panama

Natural with navy band and navy binding

CPN100211 Classic Preset Panama