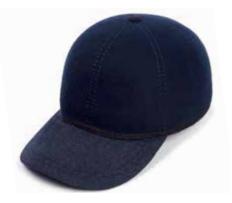

## SEASONAL BRITISH BALL CAPS

CSK100372
The Kit Ball Cap
Grey mix with navy chunky tweed peak
Sizes Available: S, M, L, XL

CSK100372
The Kit Ball Cap
Navy with blue reflective tweed peak
Sizes Available: S, M, L, XL

CSK100372
The Kit Ball Cap
Black with grey reflective tweed peak
Sizes Available: S, M, L, XL

CSK100482
The Kit Ball Cap
Grey mix with soft charcoal wool peak
Sizes Available: S, M, L, XL

CSK100482
The Kit Ball Cap
Black with soft charcoal wool peak
Sizes Available: S, M, L, XL

CSK100482 The Kit Ball Cap Navy with soft navy wool peak Sizes Available: S, M, L, XL