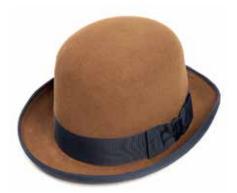

CSO100224
The Radcliffe
Nut with slim band and Christys' pin
Sizes Available: 55cm - 63cm

CSO100225
The Bowie
Ink blue with micro tipped band
Sizes Available: 55cm - 62cm

CSO100226
The Redmayne
Silver grey with slim band and Christys' pin
Sizes Available: 55cm - 61cm