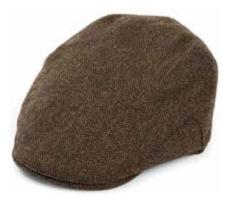

# SEASONAL CAPS

Using reflective tweed, fine Italian wools and a new chunky Scottish tweed we have created a range of caps that are exciting, stylish and durable. Whether in our soft Oly Breton our Payne baker boy, Jude flat cap or our Kit Ball cap we have carefully chosen fabrics and shapes that are stylish and different without straying from Christys' core: expertly made, timeless and flattering hats.

# CLASSIC AUTUMN WINTER CAPS AND HATS

Autumn and Winter are great seasons for hat wearers. Our caps and hats are made from the finest Scottish tweeds, British moleskin and wools. The tweeds are selected in either a fine milled finish or a more rustic country handle sourced in Hawick, the home of Scottish tweed. For sport, for fashion, for country pursuits or simply for protection from the weather, we have a stunning range of fine caps and hats for all occasions.

Our collection of trilbies and winter caps are complemented with a selection of cold weather essentials; Trappers in tweed and shearling, the quintessentially British Sherlock Deerstalker style and its single peak cousin - the Watson. And most recently introduced we have our new Breton with its soft handle which makes it perfect for a cold weather get away. Also we have updated and improved our waxed cotton Balmorals to give a lighter feel to this essential water resistant cap. Practical style with Christys' exceptional quality of make and fabrication.