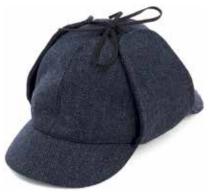

Our collection of trilbies and winter caps are complemented with a selection of cold weather essentials; Trappers in tweed and shearling, the quintessentially British Sherlock Deerstalker style and its single peak cousin - the Watson. And most recently introduced we have our new Breton with its soft handle which makes it perfect for a cold weather get away. Also we have updated and improved our waxed cotton Balmorals to give a lighter feel to this essential water resistant cap. Practical style with Christys' exceptional quality of make and fabrication.

#### **AUTUMN WINTER HATS**

CSK100265
Sherlock
Country tweed 507 green with multi check
and a leather tie
Sizes Available: S, M, L, XL

CSK100265 Sherlock Country tweed 574 Light bold check Sizes Available: S, M, L, XL