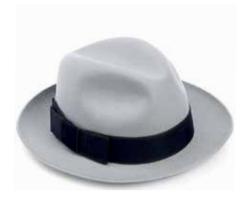

## SEASONAL FUR FELT COLLECTION

CSO100222
The Idris
Bessemer with micro tipped band
Sizes Available: 55cm - 62cm

CSO100223 The Harrison Putty with slim band and Christys' pin Sizes Available: 55cm - 63cm