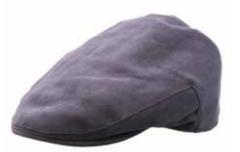

CSK100488
The Jude Flat Cap
Brown chunky tweed with check
Sizes Available: S, M, L, XL

CSK100489
The Jude Flat Cap
Grey reflective tweed
Sizes Available: S, M, L, XL

CSK100490 The Jude Flat Cap Navy lightweight wool Sizes Available: S, M, L, XL