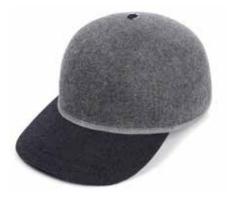

## SEASONAL BRITISH BALL CAPS

CSK100372
The Kit Ball Cap
Grey mix with navy chunky tweed peak
Sizes Available: S, M, L, XL

CSK100372
The Kit Ball Cap
Navy with blue reflective tweed peak
Sizes Available: S, M, L, XL

CSK100372
The Kit Ball Cap
Black with grey reflective tweed peak
Sizes Available: S, M, L, XL

CSK100482
The Kit Ball Cap
Grey mix with soft charcoal wool peak
Sizes Available: S, M, L, XL

CSK100482
The Kit Ball Cap
Black with soft charcoal wool peak
Sizes Available: S, M, L, XL

CSK100482 The Kit Ball Cap Navy with soft navy wool peak Sizes Available: S, M, L, XL