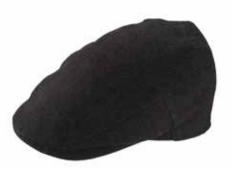

# SEASONAL CAPS

Using reflective tweed, fine Italian wools and a new chunky Scottish tweed we have created a range of caps that are exciting, stylish and durable. Whether in our soft Oly Breton our Payne baker boy, Jude flat cap or our Kit Ball cap we have carefully chosen fabrics and shapes that are stylish and different without straying from Christys' core: expertly made, timeless and flattering hats.