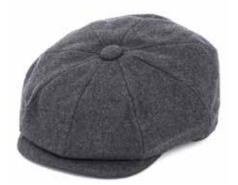

# SEASONAL CAPS

Using reflective tweed, fine Italian wools and a new chunky Scottish tweed we have created a range of caps that are exciting, stylish and durable. Whether in our soft Oly Breton our Payne baker boy, Jude flat cap or our Kit Ball cap we have carefully chosen fabrics and shapes that are stylish and different without straying from Christys' core: expertly made, timeless and flattering hats.

CSK100488
The Jude Flat Cap
Brown chunky tweed with check
Sizes Available: S, M, L, XL

CSK100489
The Jude Flat Cap
Grey reflective tweed
Sizes Available: S, M, L, XL

CSK100490 The Jude Flat Cap Navy lightweight wool Sizes Available: S, M, L, XL