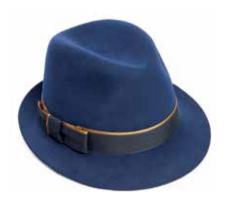

CSO100224
The Radcliffe
Nut with slim band and Christys' pin
Sizes Available: 55cm - 63cm

CSO100225
The Bowie
Ink blue with micro tipped band
Sizes Available: 55cm - 62cm

CSO100226
The Redmayne
Silver grey with slim band and Christys' pin
Sizes Available: 55cm - 61cm