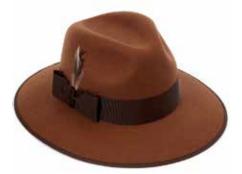

CSO100224
The Radcliffe
Nut with slim band and Christys' pin
Sizes Available: 55cm - 63cm

CSO100225
The Bowie
Ink blue with micro tipped band
Sizes Available: 55cm - 62cm

CSO100226
The Redmayne
Silver grey with slim band and Christys' pin
Sizes Available: 55cm - 61cm