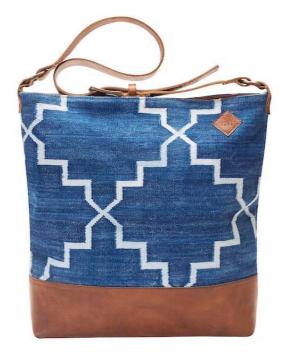

## YOGABAG

The Hypnopompic yoga bag refers to an exceptional state of consciousness one can experience when waking up. In the moment of awakening, dreams infuse with reality, leading to creative insights. Made of handwoven rugs and full grain leather, each bag has its own individual feel.

INDIGO HANDBLOCK | DELIVERY MID OF AUGUST

FOR FUTHER INFORMATION PLEASE CONTACT US AT CONTACT@HIDDENLAND-BAGS.COM OUR VISIT OUR WEBSITE AT WWW.HIDDENLAND-BAGS.COM ALL ITEMS SHOWN IN THIS LOOKBOOK ARE PROPERTY OF HIDDEN LAND ARTISTIC DIRECTOR HIDDEN LAND PHOTOGRAPHY HERMANNA PRINSEN 2016 ALL RIGHTS RESERVED