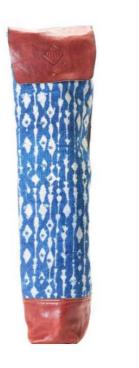

## YOGABAG

The Hypnopompic yoga bag refers to an exceptional state of consciousness one can experience when waking up. In the moment of awakening, dreams infuse with reality, leading to creative insights. Made of handwoven rugs and full grain leather, each bag has its own individual feel.

INDIGO HANDBLOCK | DELIVERY MID OF AUGUST

FOR FUTHER INFORMATION PLEASE CONTACT US AT CONTACT@HIDDENLAND-BAGS.COM OUR VISIT OUR WEBSITE AT WWW.HIDDENLAND-BAGS.COM ALL ITEMS SHOWN IN THIS LOOKBOOK ARE PROPERTY OF HIDDEN LAND ARTISTIC DIRECTOR HIDDEN LAND PHOTOGRAPHY HERMANNA PRINSEN 2016 ALL RIGHTS RESERVED