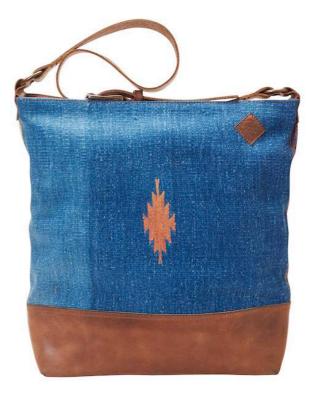

#### SHOPPER

Natsukashii is reliving our desires of the past by creating a catalyst to the future. Our bags are made of traditional rugs and vegetable tanned full grain leather

INDIGO| DELIVERY MID OF AUGUSTBLACK / WHITE| DELIVERY MID OF AUGUST

EDITION OF ONE VINTAGE QUILT EDITION OF ONE VINTAGE INDIGO