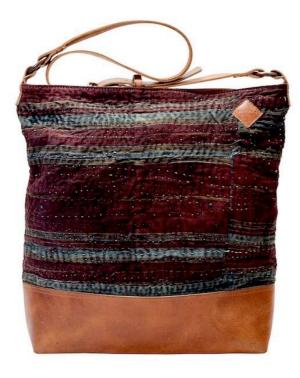

#### SHOPPER

Natsukashii is reliving our desires of the past by creating a catalyst to the future. Our bags are made of traditional rugs and vegetable tanned full grain leather

INDIGO| DELIVERY MID OF AUGUSTBLACK / WHITE| DELIVERY MID OF AUGUST

EDITION OF ONE VINTAGE QUILT EDITION OF ONE VINTAGE INDIGO