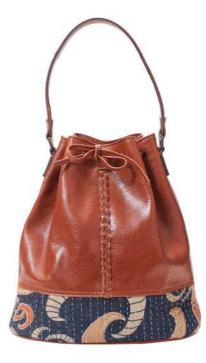

## ВАСКРАСК

The Pondicherry bag is our cherry on the cake, made of vintage cotton textile and vegetable tanned smooth leather, each bag has its own individual feel.

BACKPACK BANJARA BACKPACK SUEDE

EDITION OF ONE BACKPACK BANJARA EDITION OF ONE BACKPACK KANTHA QUILT

EDITION OF ONE BACKPACK SUEDE EDITION OF ONE BACKPACK BANJARA