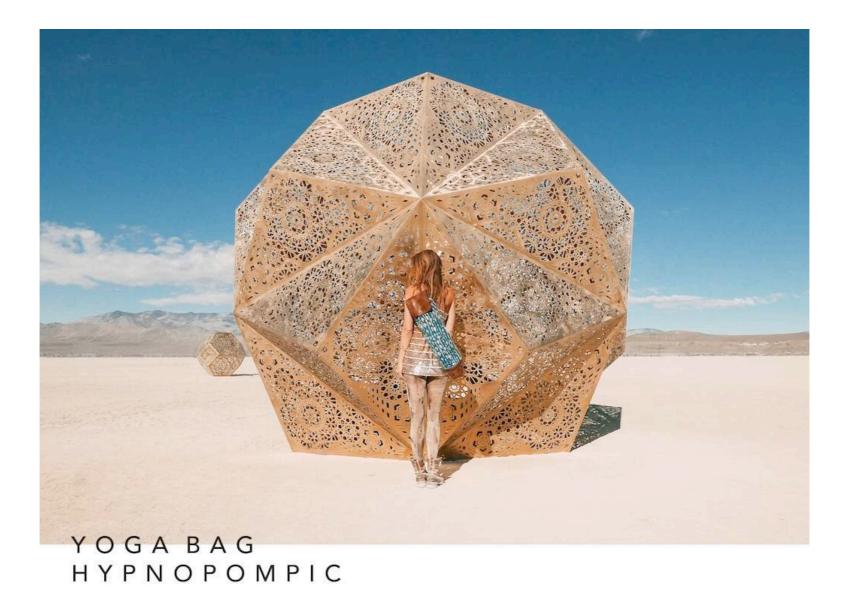

## YOGABAG

The Hypnopompic yoga bag refers to an exceptional state of consciousness one can experience when waking up. In the moment of awakening, dreams infuse with reality, leading to creative insights. Made of handwoven rugs and full grain leather, each bag has its own individual feel.

INDIGO HANDBLOCK | DELIVERY MID OF AUGUST

FOR FUTHER INFORMATION PLEASE CONTACT US AT CONTACT@HIDDENLAND-BAGS.COM OUR VISIT OUR WEBSITE AT WWW.HIDDENLAND-BAGS.COM ALL ITEMS SHOWN IN THIS LOOKBOOK ARE PROPERTY OF HIDDEN LAND ARTISTIC DIRECTOR HIDDEN LAND PHOTOGRAPHY HERMANNA PRINSEN 2016 ALL RIGHTS RESERVED