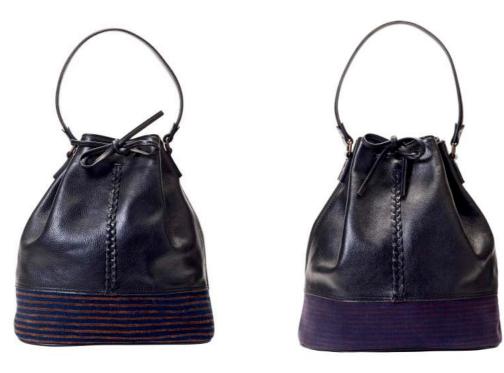

## ВАСКРАСК

The Pondicherry bag is our cherry on the cake, made of vintage cotton textile and vegetable tanned smooth leather, each bag has its own individual feel.

BACKPACK BANJARA BACKPACK SUEDE

EDITION OF ONE BACKPACK BANJARA EDITION OF ONE BACKPACK KANTHA QUILT

EDITION OF ONE BACKPACK SUEDE EDITION OF ONE BACKPACK BANJARA