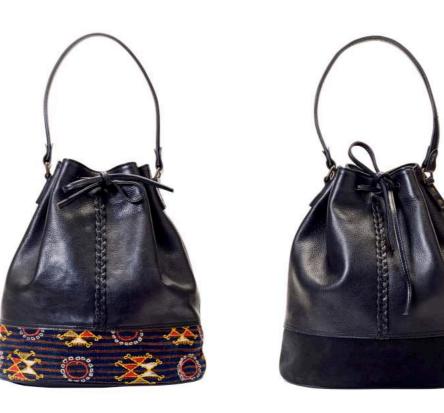

## ВАСКРАСК

The Pondicherry bag is our cherry on the cake, made of vintage cotton textile and vegetable tanned smooth leather, each bag has its own individual feel.

BACKPACK BANJARA BACKPACK SUEDE

EDITION OF ONE BACKPACK BANJARA EDITION OF ONE BACKPACK KANTHA QUILT

EDITION OF ONE BACKPACK SUEDE EDITION OF ONE BACKPACK BANJARA