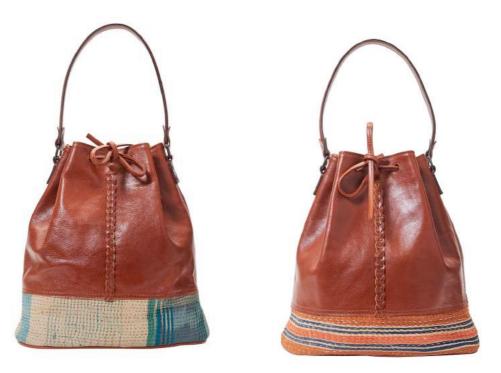

#### SHOPPER

Natsukashii is reliving our desires of the past by creating a catalyst to the future. Our bags are made of traditional rugs and vegetable tanned full grain leather

INDIGO| DELIVERY MID OF AUGUSTBLACK / WHITE| DELIVERY MID OF AUGUST

EDITION OF ONE VINTAGE QUILT EDITION OF ONE VINTAGE INDIGO