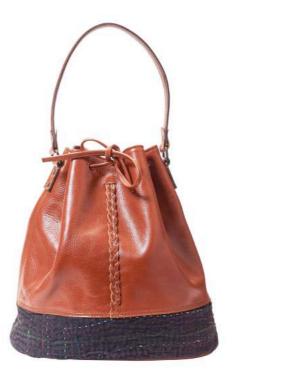

## ВАСКРАСК

The Pondicherry bag is our cherry on the cake, made of vintage cotton textile and vegetable tanned smooth leather, each bag has its own individual feel.

BACKPACK BANJARA BACKPACK SUEDE

EDITION OF ONE BACKPACK BANJARA EDITION OF ONE BACKPACK KANTHA QUILT

EDITION OF ONE BACKPACK SUEDE EDITION OF ONE BACKPACK BANJARA