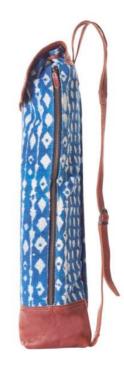

## YOGABAG

The Hypnopompic yoga bag refers to an exceptional state of consciousness one can experience when waking up. In the moment of awakening, dreams infuse with reality, leading to creative insights. Made of handwoven rugs and full grain leather, each bag has its own individual feel.

INDIGO HANDBLOCK | DELIVERY MID OF AUGUST

FOR FUTHER INFORMATION PLEASE CONTACT US AT CONTACT@HIDDENLAND-BAGS.COM OUR VISIT OUR WEBSITE AT WWW.HIDDENLAND-BAGS.COM ALL ITEMS SHOWN IN THIS LOOKBOOK ARE PROPERTY OF HIDDEN LAND ARTISTIC DIRECTOR HIDDEN LAND PHOTOGRAPHY HERMANNA PRINSEN 2016 ALL RIGHTS RESERVED